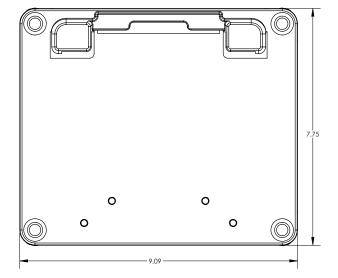

## **Universal Floating Pump Base**

Waterway is proudly introducing our new Universal Pump Base. This new pump base has all the great features of the original universal pump base, but has a smaller footprint to allow for it to fit into tighter spaces and has molded in 1/4-20 brass inserts for easier installation.

## **FEATURES**:

- Fits all standard 48 and 56 frame spa pumps
- Molded in ¼"-20 brass inserts
- Rubber isolation pads
- One sided plastic gib allows for easy installation from the front
- Comes complete with hardware installation kit

## **SPECIFICATIONS:**

- Made of indestructible Polypropylene
- PVC Rubber isolation pads
- (2) 1/4"-20 Stainless steel bolts
- (2) 1/4" Stainless steel washers
- (4) 1/4"-20 Brass inserts

Designed, Engineered & Manufactured in the USA. 807-XXXX.1221 ©2021 Waterway Plastics