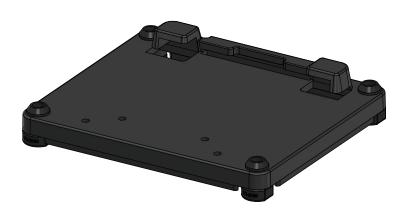

## **Universal Floating Pump Base**

Waterway is proudly introducing our new Universal Pump Base. This new pump base has all the great features of the original universal pump base, but has a smaller footprint to allow for it to fit into tighter spaces and has molded in 1/4-20 brass inserts for easier installation.

## **FEATURES**:

- Fits all standard 48 and 56 frame spa pumps
- Molded in ¼"-20 brass inserts
- Rubber isolation pads
- One sided plastic gib allows for easy installation from the front
- Comes complete with hardware installation kit

## **SPECIFICATIONS:**

- Made of indestructible Polypropylene
- PVC Rubber isolation pads
- (2) 1/4"-20 Stainless steel bolts
- (2) 1/4" Stainless steel washers
- (4) 1/4"-20 Brass inserts

Designed, Engineered & Manufactured in the USA. 807-XXXX.1221 ©2021 Waterway Plastics