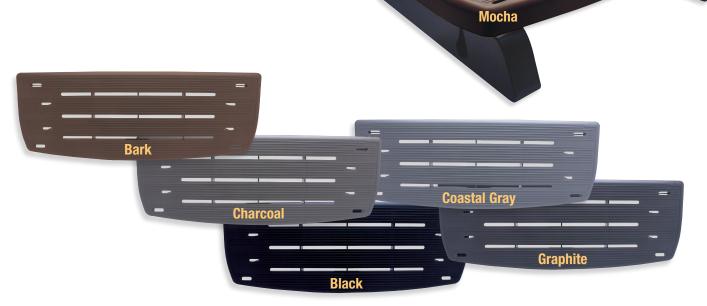

## **Features:**

- Easy, snap together parts for quick assembly
- · Packaged for retail sale
- 33" non-slip treads
- Made of durable UV protected polypropylene
- 800 lbs. weight capacity

| Available in Multiple Colors |                              |  |
|------------------------------|------------------------------|--|
| Part #                       | Description                  |  |
| 535-2209-BRK                 | 33" Spa Steps - Bark         |  |
| 535-2209-GPH                 | 33" Spa Steps - Graphite     |  |
| 535-2209-CHC                 | 33" Spa Steps - Charcoal     |  |
| 535-2209-CSG                 | 33" Spa Steps - Coastal Gray |  |
| 535-2209-MOC                 | 33" Spa Steps - Mocha        |  |
| 535-2201                     | 33" Spa Steps - Black        |  |