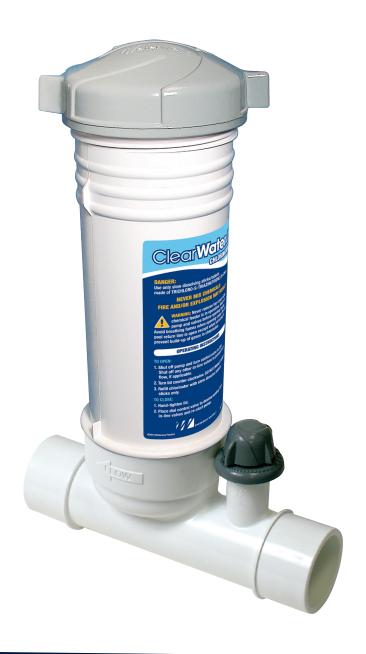

## CHLORINATOR

Advanced design ClearWaterVS In-Line Automatic Chlorinator creates tablet saturation when using Variable Speed Pumps at all speeds.

## **Features:**

- Now with 100% Shut-off Valve
- · Easy to read accurate control valve
- Large chamber body (White or Clear)
- Check Valve to prevent backflow into chlorinator
- 2" socket x 2.5" spigot (1.5" reducers included)
- Enclosed internal saturation tube provides optimal flow across chlorine tablets
- Twelve (12) 3" Tablets or 4.5 lbs of 1" Tablets capacity
- Available in White or Clear

| Part #   | Description                                                                      |
|----------|----------------------------------------------------------------------------------|
| CLC012   | In-Line - 12 Tablet Feeder - 2" Socket Clear                                     |
| CLC012-W | In-Line - 12 Tablet Feeder - 2" Socket White                                     |
| 400-3090 | 1 1/2" S Union for In-Line                                                       |
| 400-5200 | 2" S Union for In-Line                                                           |
| 550-6700 | In-Line Chlorinator Mounting Bracket (Fits Waterway Above Ground Filter Systems) |