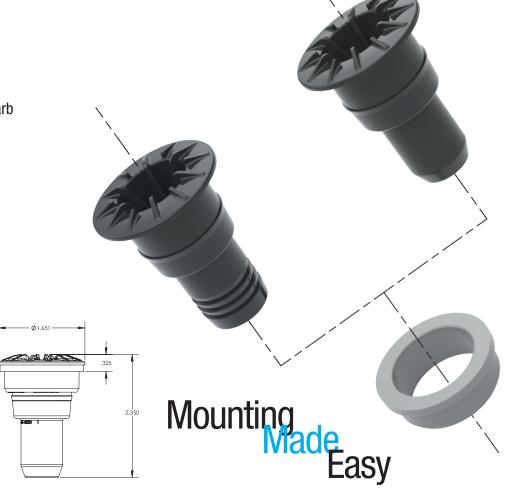

## **SGMS Ozone Return**

Waterway is now offering Ozone Return Fittings designed with the SGMS (Sure Grip Mounting System) technology. This process allows for faster installation without the need for back facing, use of silicone or torquing nuts. Simply drill the hole, install the grommet, add a little lubricant and press in the ozone return fitting; it's that simple!

## **Features:**

- Easy to install SGMS technology
- Speeds up production time
- Available in smooth or ribbed barb
- Available in multiple colors

## **Specifications:**

- 1 5/8" Large Return Fitting
- 6 Ribs to Diffuse Water Flow
- 16 GPM @ 5 PSI
- Nozzle Diameter 0.590"
- Hole Saw Size 1 3/8"
- EPDM SGMS Grommet
- ABS return fitting

| Part #      | Description                               |
|-------------|-------------------------------------------|
| 215-4820    | SGMS Ozone Return Fitting, ¾" Smooth Barb |
| 215-4830    | SGMS Ozone Return Fitting, ¾" Ribbed Barb |
| 806-2200-EP | SGMS Grommet, Ozone Return Fitting        |