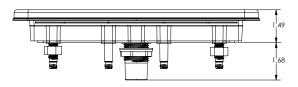

## **Specifications:**

- ½" Socket Intake
- 316 Stainless Steel
- (4) 0.20" Glo Ports Inside Dia.
- Holes Sizes:
  - (1) 1 9/64"
  - (4) 29/64"

| Part #        | Description                                 |
|---------------|---------------------------------------------|
| 675-4628      | 9" Waterfall Body Assy.                     |
| 675-9639-DSG  | 9" Waterfall Snap Bezel Cover Texture, DSG  |
| 675-4619S-DSG | 9" Waterfall Snap Bezel Cover DSG / Metal   |
| 675-4618S     | 9" Waterfall Snap Bezel Cover Clear / Metal |