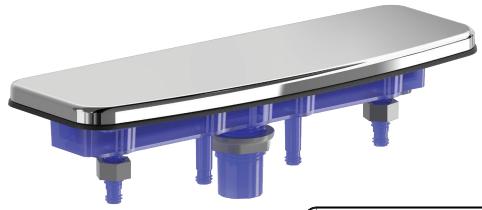

## 9" Top Mount Waterfall

Relax to the soothing sounds of this illuminated waterfall.

## **Features:**

- 9" of Pressurized Waterfall
- Top Mount for Easy Installation and Service
- Four Threaded Glo-Ports for Added Stability
- 4 Lighted Glo Ports (LED Compatible)
- Covers Available with Textured Plastic, Solid Plastic/SS, Clear Plastic/SS or Stainless Steel
- Wide Smooth Flow to Set the Ambiance