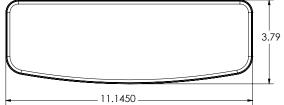

## **Specifications:**

- ½" Socket Intake
- 316 Stainless Steel
- (4) 0.20" Glo Ports Inside Dia.
- Holes Sizes:
  - (1) 1 9/64"
  - (4) 29/64"

| Part #        | Description                                 |
|---------------|---------------------------------------------|
| 675-4628      | 9" Waterfall Body Assy.                     |
| 675-9639-DSG  | 9" Waterfall Snap Bezel Cover Texture, DSG  |
| 675-4619S-DSG | 9" Waterfall Snap Bezel Cover DSG / Metal   |
| 675-4618S     | 9" Waterfall Snap Bezel Cover Clear / Metal |