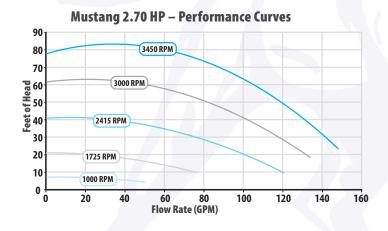

## 270 Variable Speed Pump

## **Features:**

- Heavy duty and ultra quiet variable speed pump
- State-of-the-art, intuitive and easy to program and operate control panel
- Sturdy adaptor base provides for drop in replacement for Super Pump<sup>®</sup>, Intelliflo<sup>®</sup> and most other pool pump brands
- Silicon carbide Viton Shaft Seals provide for superior wear, chemical and salt resistance
- Easy to service and maintain
- UL listed
- D.O.E. and C.E.C. Compliant
- 2.70HP variable speed pump