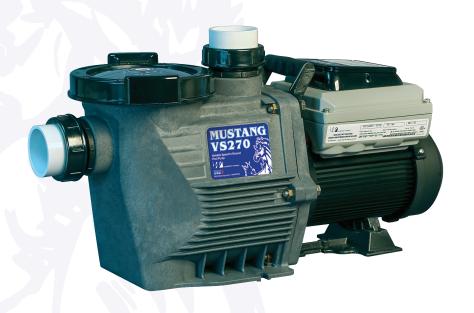

## 270 Variable Speed Pump

## **Features:**

- Heavy duty and ultra quiet variable speed pump
- State-of-the-art, intuitive and easy to program and operate control panel
- Sturdy adaptor base provides for drop in replacement for Super Pump<sup>®</sup>, Intelliflo<sup>®</sup> and most other pool pump brands
- Silicon carbide Viton Shaft Seals provide for superior wear, chemical and salt resistance
- Easy to service and maintain
- UL listed
- D.O.E. and C.E.C. Compliant
- 2.70HP variable speed pump

Comes with base for IntelliFlo®

| Part # | Description             |                             |
|--------|-------------------------|-----------------------------|
| MS-270 | Mustang Variable Speed, | 2.70 HP for In-Ground Pools |