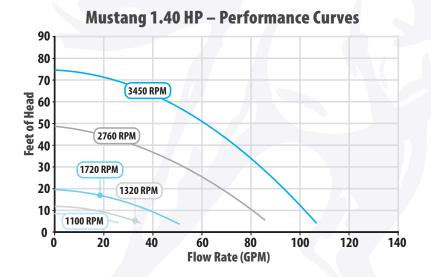

3. 7
Mustang Variable Speed Pumps are Energy Star Approved!

| Part # | Description                                         |     |
|--------|-----------------------------------------------------|-----|
| MS-140 | Mustang Variable Speed, 1.40 HP for In-Ground Pools | ols |