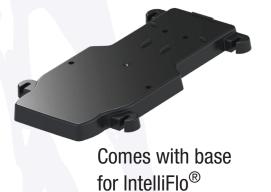

## **Features:**

- Heavy duty and ultra quiet variable speed pump
- State-of-the-art, intuitive and easy to program and operate control panel
- Sturdy adaptor base provides for drop in replacement for Super Pump<sup>®</sup>, Intelliflo<sup>®</sup> and most other pool pump brands
- Silicon carbide Viton Shaft Seals provide for superior wear, chemical and salt resistance
- · Easy to service and maintain
- UL listed
- D.O.E. and C.E.C. Compliant
- 1.40HP variable speed pump