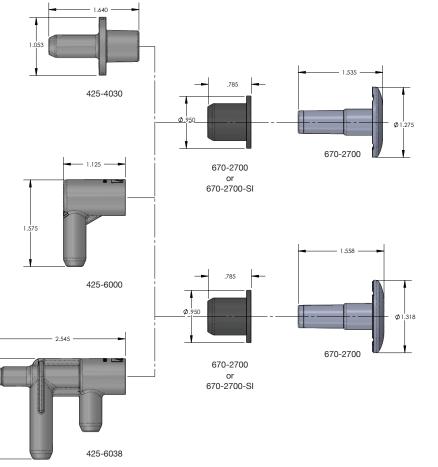

## Choose from 3 Different Micro Body Styles Micro Feature Components

| Part #       | Description                                                                       |
|--------------|-----------------------------------------------------------------------------------|
| 425-4030     | 38" SB Straight Adaptor                                                           |
| 425-6000     | 3/8" SB Micro 90° Ell Adapter,                                                    |
| 425-6038     | 3/8" SB Micro Venturi Jet Body, Same Side w/LED                                   |
| 670-2700     | EPDM SGMS 11/4" Micro Jet/Thick Rope WF/Injector, Plastic, Wall fitting Assy.     |
| 670-2700S    | EPDM SGMS 11/4" Micro Jet/Thick Rope WF/Injector, Metal, Wall fitting Assy.       |
| 670-2700-SI  | Silicone SGMS 11/4" Micro Jet/Thick Rope WF/Injector, Plastic, Wall fitting Assy. |
| 670-2700SI-S | Silicone SGMS 11/4" Micro Jet/Thick Rope WF/Injector, Metal, Wall fitting Assy.   |
|              |                                                                                   |