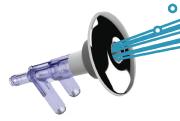

## **SGMS Micro Jet**

0

Designed for both lower cost and ease of installation, Waterway's new Micro Jet offers the most versatile jetting system with an endless variety of options and amazing performance.

## **Features:**

- Micro sized (Just 1 1/4" in diameter)
- Ultra-easy to install (Just drill hole press in grommet, then jet)
- Multiple body options
- Wall fittings available in multiple colors or stainless steel
- · Available with silicone & EPDM grommets
- · LED version available
- Great air draw
- Can be used as a water feature or an air injector
- Multiple usages (use your imagination)