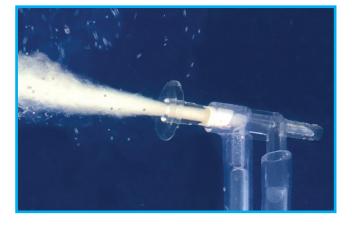

Venturi Spray

Designed, Engineered & Manufactured in the USA. 008201 ©2023 Waterway Plastics

## **Micro Jet**

- Jet (With Venturi Adapter) = 1.25 GPM
  @ 3psi 2.25 GPM @15psi
  Note: Aspiration measured at 1 foot of depth
- Jet (No Venturi) = 2.75 GPM @ 3psi
  5 GPM @ 15psi

Designed, Engineered & Manufactured in the USA. 008201 ©2023 Waterway Plastics