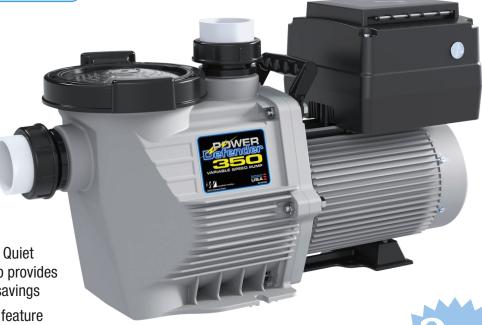

3.45 HP Variable Speed Pump

## **Features:**

- High Performance & Ultra Quiet Variable Speed Pool Pump provides you with optimal energy savings
- Automatic Freeze Protect feature
- Lines up with both Super Pump<sup>®</sup> and IntelliFlo<sup>®</sup> Plumbing
- Silicon Carbide Viton Shaft Seals provide for superior wear and chemical resistance
- DOE & CEC Compliant