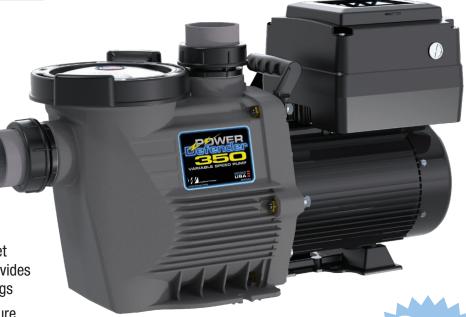

## 3.45 HP Variable Speed Pump

## **Features:**

- High Performance & Ultra Quiet Variable Speed Pool Pump provides you with optimal energy savings
- Automatic Freeze Protect feature
- Lines up with both Super Pump<sup>®</sup> and IntelliFlo<sup>®</sup> Plumbing
- Silicon Carbide Viton Shaft Seals provide for superior wear and chemical resistance
- DOE & CEC Compliant