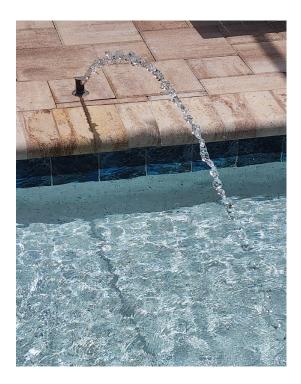

## Backyard beauty with a pop up feature!

## **Features:**

- A complete AquaShapes Deck Jet Kit contains two pop-up deck jets.
- AquaShapes Deck Jets "pop-up" when in use, and retract flush when off.
- Designed to insert into 1-1/2" Sch 40 pipe for easy installation and serviceability.
- AquaShapes Deck Jets operate at low flow, so no additional pumps are required.