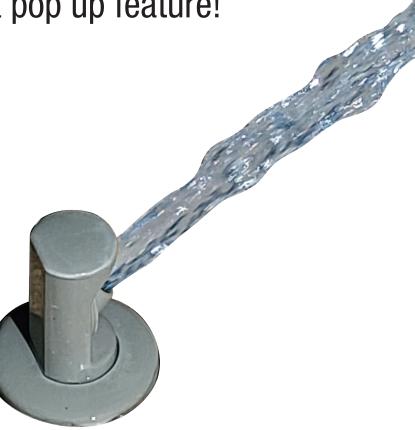

## Backyard beauty with a pop up feature!

## **Features:**

- A complete AquaShapes Deck Jet Kit contains two pop-up deck jets.
- AquaShapes Deck Jets "pop-up" when in use, and retract flush when off.
- Designed to insert into 1-1/2" Sch 40 pipe for easy installation and serviceability.
- AquaShapes Deck Jets operate at low flow, so no additional pumps are required.