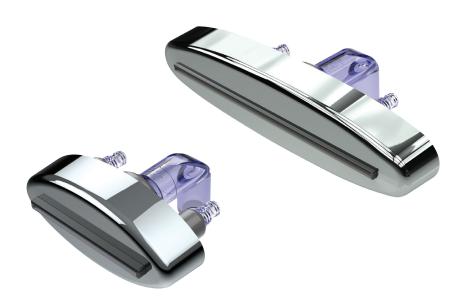

## Non-Adjustable LED Waterfalls

## Zenful waterfall matched up with ease of installation!

## **Features:**

- Available in two sizes, 3.5" or 7"
- Single water port.
- Can be installed with traditional threaded nuts or with the latest SGMS (Sure Grip Mounting System).
- Available in solid colors or stainless steel
- LED ready