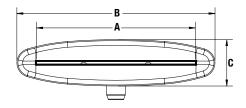

## **Specifications:**

- · 316 stainless steel
- Clear fitting grade PVC
- 34" smooth barb plumbing
- Fits most 3/16" LED systems
- Hole saw size: standard, 1/2" x 1 1/4" SGMS, 43/64" x 1 3/8"

| Part #    | Description                                                          | Dim<br>A | Dim<br>B | Dim<br>C | Dim<br>D | Dim<br>E |
|-----------|----------------------------------------------------------------------|----------|----------|----------|----------|----------|
| 675-4110  | 3.5" Single Port Non-Adjustable Waterfall (Threaded) - Plastic       | 3.165"   | 4.375"   | 1.875"   | 1.250"   | 2.625"   |
| 675-4118S | 3.5" Single Port Non-Adjustable Waterfall (Threaded) - Clear w/Metal | 3.165"   | 4.375"   | 1.875"   | 1.250"   | 2.625"   |
| 675-4100  | 3.5" Single Port Non-Adjustable Waterfall (SGMS) - Plastic           | 3.165"   | 4.375"   | 1.875"   | 1.250"   | 2.625"   |
| 675-4108S | 3.5" Single Port Non-Adjustable Waterfall (SGMS) - Clear w/Metal     | 3.165"   | 4.375"   | 1.875"   | 1.250"   | 2.625"   |
| 675-3910  | 7" Single Port Non-Adjustable Waterfall (Threaded) - Plastic         | 6.75"    | 8.250"   | 1.875"   | 1.250"   | 2.625"   |
| 675-3918S | 7" Single Port Non-Adjustable Waterfall (Threaded) - Clear w/Metal   | 6.75"    | 8.250"   | 1.875"   | 1.250"   | 2.625"   |
| 675-3900  | 7" Single Port Non-Adjustable Waterfall (SGMS) - Plastic             | 6.75"    | 8.250"   | 1.875"   | 1.250"   | 2.625"   |
| 675-3908S | 7" Single Port Non-Adjustable Waterfall (SGMS) - Clear w/Metal       | 6.75"    | 8.250"   | 1.875"   | 1.250"   | 2.625"   |