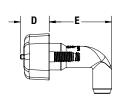

## **Specifications:**

- · 316 stainless steel
- Clear fitting grade PVC
- 34" smooth barb plumbing
- Fits most 3/16" LED systems
- Hole saw size: standard, 1/2" x 1 1/4" SGMS, 43/64" x 1 3/8"

| Part #    | Description                                                          | Dim<br>A | Dim<br>B | Dim<br>C | Dim<br>D | Dim<br>E |
|-----------|----------------------------------------------------------------------|----------|----------|----------|----------|----------|
| 675-4110  | 3.5" Single Port Non-Adjustable Waterfall (Threaded) - Plastic       | 3.165"   | 4.375"   | 1.875"   | 1.250"   | 2.625"   |
| 675-4118S | 3.5" Single Port Non-Adjustable Waterfall (Threaded) - Clear w/Metal | 3.165"   | 4.375"   | 1.875"   | 1.250"   | 2.625"   |
| 675-4100  | 3.5" Single Port Non-Adjustable Waterfall (SGMS) - Plastic           | 3.165"   | 4.375"   | 1.875"   | 1.250"   | 2.625"   |
| 675-4108S | 3.5" Single Port Non-Adjustable Waterfall (SGMS) - Clear w/Metal     | 3.165"   | 4.375"   | 1.875"   | 1.250"   | 2.625"   |
| 675-3910  | 7" Single Port Non-Adjustable Waterfall (Threaded) - Plastic         | 6.75"    | 8.250"   | 1.875"   | 1.250"   | 2.625"   |
| 675-3918S | 7" Single Port Non-Adjustable Waterfall (Threaded) - Clear w/Metal   | 6.75"    | 8.250"   | 1.875"   | 1.250"   | 2.625"   |
| 675-3900  | 7" Single Port Non-Adjustable Waterfall (SGMS) - Plastic             | 6.75"    | 8.250"   | 1.875"   | 1.250"   | 2.625"   |
| 675-3908S | 7" Single Port Non-Adjustable Waterfall (SGMS) - Clear w/Metal       | 6.75"    | 8.250"   | 1.875"   | 1.250"   | 2.625"   |