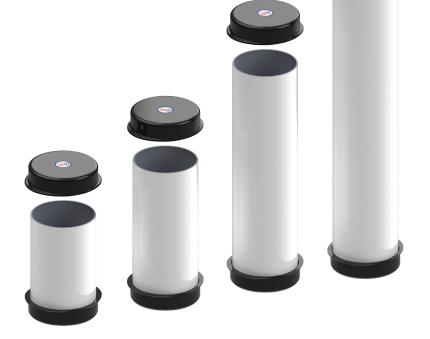

## **Soak Tank**

Waterway's all new Soak Tank allows for easy cleaning of spa cartridges. The tank can be filled with a non-foaming soap solution to kill bacteria and clean the cartridge from dirt and debris. There are four sizes available to cover a wide variety of 5" filter lengths.

## **Features:**

- Available in four different sizes
- Fits most 5" diameter cartridges
- · Allows for easy cleaning of cartridges