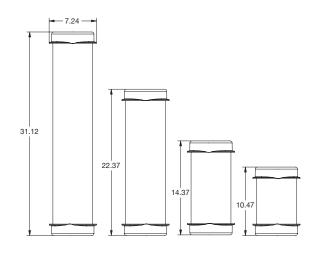

## **Soak Tank**

Waterway's all new Soak Tank allows for easy cleaning of spa cartridges. The tank can be filled with a non-foaming soap solution to kill bacteria and clean the cartridge from dirt and debris. There are four sizes available to cover a wide variety of 5" filter lengths.

## **Features:**

- Available in four different sizes
- Fits most 5" diameter cartridges
- · Allows for easy cleaning of cartridges

## **Specifications:**

- 6.1" Inside Diameter
- Made of durable PVC material

| Part #   | Description                         |  |
|----------|-------------------------------------|--|
| 550-0030 | Soak Tank, 35 Sq. Ft. 9.75" Assy.   |  |
| 550-0050 | Soak Tank, 50 Sq. Ft. 13.75" Assy.  |  |
| 550-0060 | Soak Tank, 100 Sq. Ft. 21.75" Assy. |  |
| 550-0070 | Soak Tank, 175 Sq. Ft. 30.50" Assy. |  |