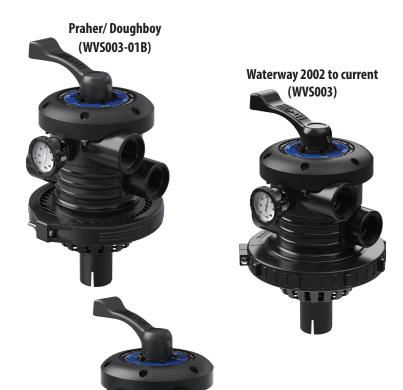

Direct replacement for Praher®, Doughboy®, & Hayward® sand filter valves

| Part #     | Description                                                  |
|------------|--------------------------------------------------------------|
| WVS003     | Waterway Split Nut Style Sand Filter Valve (2002 to Current) |
| WVS003-01B | Praher/Doughboy Style Sand Filter Valve                      |
| WVS009     | Hayward Style Sand Filter Valve                              |