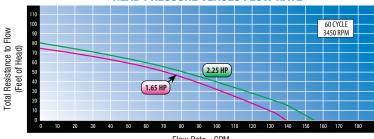

## ENERGY EFFICIENT HEAD PRESSURE VERSES FLOW RATE

| Part #     | Description | Volts     | THP  |
|------------|-------------|-----------|------|
| SVL56-115I | 1-Speed     | 115/230 V | 1.65 |
| SVL56-120I | 1-Speed     | 115/230 V | 2.25 |