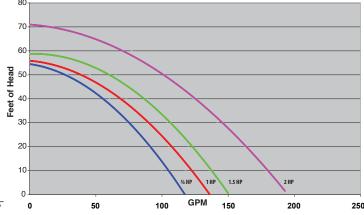

## ENERGY EFFICIENT HEAD PRESSURE VERSES FLOW RATE

| Part #     | Description | Volts     | THP  |
|------------|-------------|-----------|------|
| SVL56-115I | 1-Speed     | 115/230 V | 1.65 |
| SVL56-120I | 1-Speed     | 115/230 V | 2.25 |