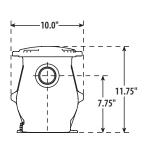

## **High Performance In-Ground Pump**

### **Features:**

- 2.5" union plumbing
- Extremely energy efficient high head pump
- Super silent design
- · Silicon carbide shaft seals
- Super large strainer basket
- · Easy to install and service.