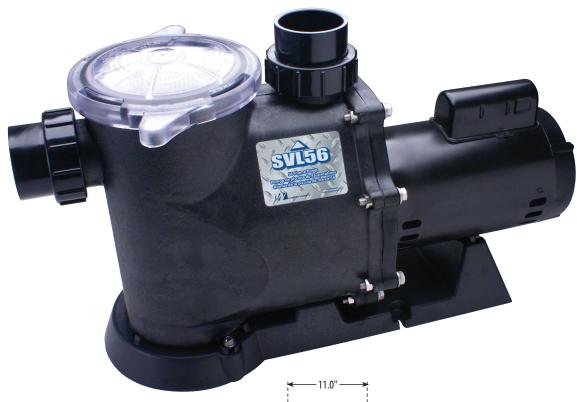

## **High Performance In-Ground Pump**

### **Features:**

- 2.5" union plumbing
- Extremely energy efficient high head pump
- Super silent design
- · Silicon carbide shaft seals
- Super large strainer basket
- · Easy to install and service.