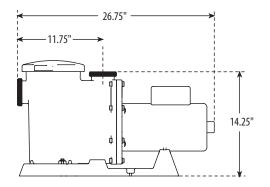

## **High Performance In-Ground Pump**

### **Features:**

- 2.5" union plumbing
- Extremely energy efficient high head pump
- Super silent design
- · Silicon carbide shaft seals
- Super large strainer basket
- · Easy to install and service.