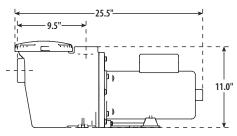

## **High Performance In-Ground Pump**

### **Features:**

- 2.5" union plumbing
- Extremely energy efficient high head pump
- Super silent design
- · Silicon carbide shaft seals
- Super large strainer basket
- · Easy to install and service.