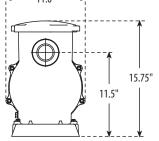

## **High Performance In-Ground Pump**

### **Features:**

- 2.5" union plumbing
- Extremely energy efficient high head pump
- Super silent design
- · Silicon carbide shaft seals
- Super large strainer basket
- · Easy to install and service.