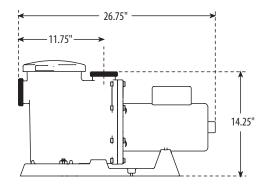

## **High Performance In-Ground Pump**

### **Features:**

- 2.5" union plumbing
- Extremely energy efficient high head pump
- · Super silent design
- · Silicon carbide shaft seals
- Super large strainer basket
- · Easy to install and service.