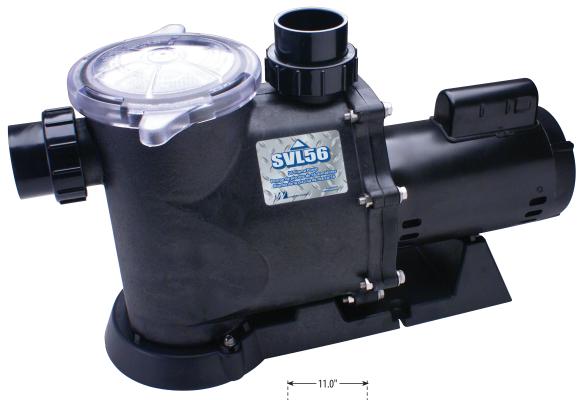

## **High Performance In-Ground Pump**

### **Features:**

- 2.5" union plumbing
- Extremely energy efficient high head pump
- · Super silent design
- · Silicon carbide shaft seals
- Super large strainer basket
- · Easy to install and service.