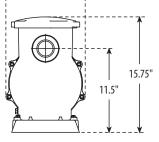

## **High Performance In-Ground Pump**

### **Features:**

- 2.5" union plumbing
- Extremely energy efficient high head pump
- · Super silent design
- · Silicon carbide shaft seals
- Super large strainer basket
- · Easy to install and service.