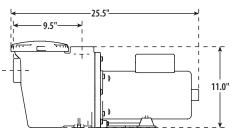

### **Features:**

- 2.5" union plumbing
- Extremely energy efficient high head pump
- · Super silent design
- · Silicon carbide shaft seals
- Super large strainer basket
- · Easy to install and service.