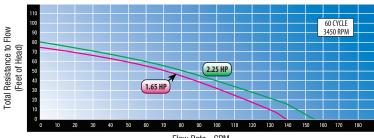

## ENERGY EFFICIENT HEAD PRESSURE VERSES FLOW RATE

| Part #     | Description | Volts     | THP  |
|------------|-------------|-----------|------|
| SVL56-115I | 1-Speed     | 115/230 V | 1.65 |
| SVL56-120I | 1-Speed     | 115/230 V | 2.25 |