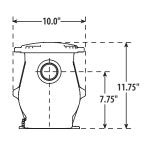

|     | serviceability! |
|-----|-----------------|
| SND |                 |
|     |                 |
|     |                 |

| Part #   | Description | Volts         | HP  |
|----------|-------------|---------------|-----|
| SMF-107i | 1-Speed     | 115/208-230 V | 3/4 |
| SMF-110i | 1-Speed     | 115/208-230 V | 1.0 |
| SMF-115i | 1-Speed     | 115/208-230 V | 1.5 |
| SMF-120i | 1-Speed     | 230 V         | 2.0 |