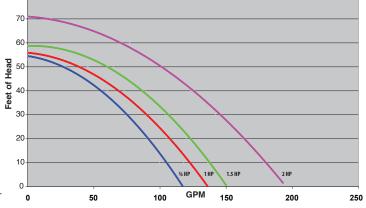

## ENERGY EFFICIENT HEAD PRESSURE VERSES FLOW RATE

| Part #     | Description | Volts     | THP  |
|------------|-------------|-----------|------|
| SVL56-115I | 1-Speed     | 115/230 V | 1.65 |
| SVL56-120I | 1-Speed     | 115/230 V | 2.25 |