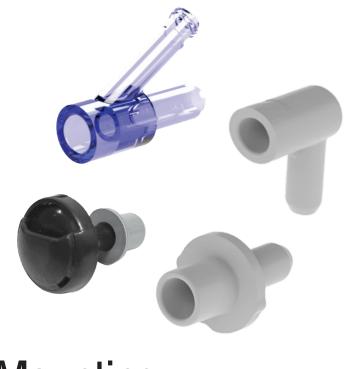

## **Features:**

- Micro size (just 1 ½" in dia.)
- Installs using SGMS technology
- Easy to plumb using 3/8" tubing
- Multiple body options
- LED optional

## **Specifications:**

- 1 1/2" diameter
- 1.25GPM @ 3 PSI
- 2.55GPM @ 15 PSI
- Hole saw size 43/64"

| Part #       | Description          |  |
|--------------|----------------------|--|
| 670-2739-DSG | Floor Sweep Head     |  |
| 425-6048     | LED Straight Fitting |  |
| 425-4030     | Straight Fitting     |  |
| 425-6000     | L Shape Fitting      |  |