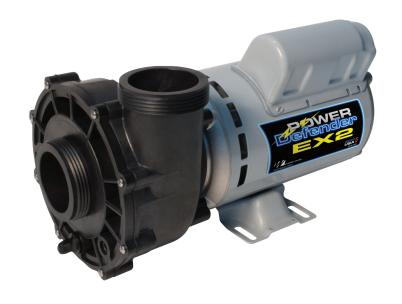

## EX2 - 2 Speed Pump

Better Performance with Outstanding Durability. Smart Energy Solutions for the Pool & Spa Industry.

## **Features:**

- High performance two speed pump design
- 1.5 horsepower special (1.0 true break THP), 9.5 Amps, 115 VAC
- Proven EX2 wet end
- Silicone carbide seals, Viton bellows, 316SS casing, corrosion resistance against chlorine, bromine & salt
- Direct replacement for Aqua-Flo XP2 pumps
- Super quiet, cool running system
- Ultra-durable construction
- Eliminates the need for a separate circulation pump and associated plumbing
- Easy to install and maintain