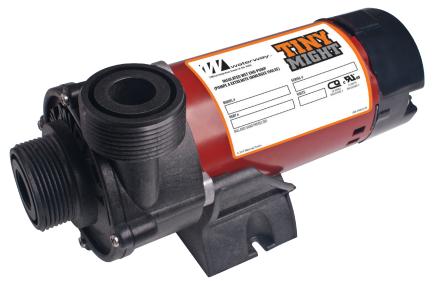

## **Circulating Pump**

## **Features:**

- Larger, 303 stainless steel, 3/8" motor shaft improves impeller stack-up height.
- Larger motor bearings for longer motor life.
- Larger motor housing improves ventilation and keeps motor running cooler.
- New wet end made of state-of-the-art thermoplastic material.
- Larger back end wire-casing protects wire connections and improves ventilation.
- Higher capacitor rating allows easy starting when low voltage is encountered.
- Cast and machined front motor casing aligns wet end center to motor shaft.
- Designed for 24 hour circulation.
- Very quite and energy efficient (uses less power than a 100W light bulb).
- Available in 1" barb or 1" union.
- Silicone carbide seals, Viton bellows, 316S casing, corrosion resistance against chlorine, romine & salt

| Part #     | Description                                                         | THP  | Volts | Amps | HZ    |
|------------|---------------------------------------------------------------------|------|-------|------|-------|
| 3312610-14 | 1" Thread / $\frac{1}{2}$ " Slip X 1" Thread / $\frac{1}{2}$ " Slip | 1/16 | 115   | 0.8  | 60    |
| 3312620-14 | 1" Thread / $1\!\!\!/_2$ " Slip X 1" Thread / $1\!\!\!/_2$ " Slip   | 1/16 | 230   | 0.4  | 50/60 |
| 3312610-19 | 1" Barb X 1" Barb                                                   | 1/16 | 115   | 0.8  | 60    |
| 3312620-19 | 1" Barb X 1" Barb                                                   | 1/16 | 230   | 0.4  | 50/60 |