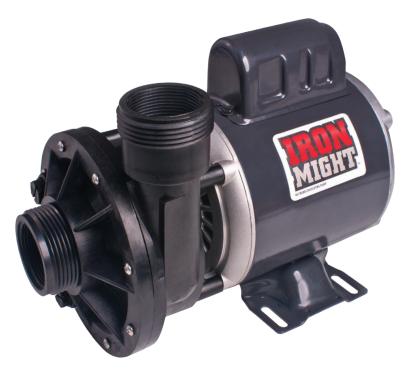

## **Circulating Pump**

## **Features:**

- 24-hour circulation
- 48-frame proven design
- Side discharge for optimum flow
- Multiple union assemblies available
- Easy to install and service
- Silicone carbide seals, Viton bellows, 316SS casing, corrosion resistance against chlorine, bromine & salt
- 1 1/2" intake and discharge for reduced noise and energy efficiency

Scan QR Code for more info

| Part #     | Description             | THP | Volts | Amps | HZ    |
|------------|-------------------------|-----|-------|------|-------|
| 3410020-1E | Iron Might 1 Speed Pump | 1/8 | 230   | 0.63 | 50/60 |
| 3410030-1E | Iron Might 1 Speed Pump | 1/8 | 115   | 1.3  | 60    |