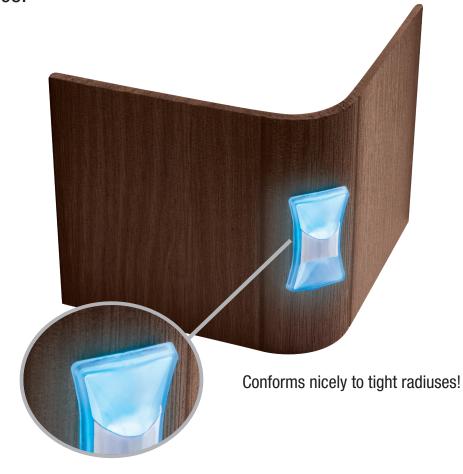

## **LED Hourglass Sconce Light**

Waterway's new LED Hourglass Sconce Light brings brilliant illumination to the outer cabinet of your spa, and has been designed to perfectly conform to tight corners and flat surfaces.

## **Features:**

- Elegant Sconce Light
- · Illuminates spa skirting
- Conforms to corners as small as 1 1/2" radius
- Works with most single LED points of light