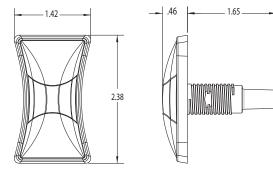

## **Specifacations:**

- UV Resistant Polyester Lens
- 316 Stainless Steel Escutcheon
- 5/8" Hole Saw

| Part #    | Description                        |
|-----------|------------------------------------|
| 633-6818S | LED Hourglass Sconce Light, 316 SS |