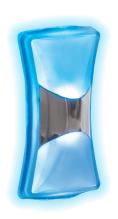

## **LED Hourglass Sconce Light**

Waterway's new LED Hourglass Sconce Light brings brilliant illumination to the outer cabinet of your spa, and has been designed to perfectly conform to tight corners and flat surfaces.

## **Features:**

- Elegant Sconce Light
- · Illuminates spa skirting
- Conforms to corners as small as 1 1/2" radius
- Works with most single LED points of light