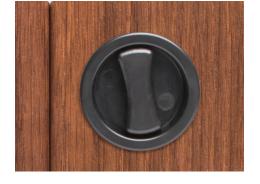

## **Cabinet Latch**

Introducing Waterway's Cabinet Latch. The Cabinet Latch allows for easy access into the spa cabinet area without the need for special tools. It is esthetically appealing, easy to install and comes complete with a threaded flush mount insert that threads into the spa frame.

## **Features:**

Provides easy access to cabinets

 Fits most types on cabinet doors and panels

Easy Installation