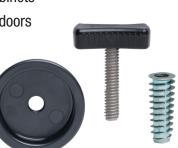

## **Cabinet Latch**

Introducing Waterway's Cabinet Latch. The Cabinet Latch allows for easy access into the spa cabinet area without the need for special tools. It is esthetically appealing, easy to install and comes complete with a threaded flush mount insert that threads into the spa frame.

## **Specifications:**

Niche:

1 1/2" hole saw size

Material:

ABS black niche and handle stainless steel 1/4" - 20 screw

Die cast zinc alloy threaded flush mount insert

| Part #   | Description                                     |
|----------|-------------------------------------------------|
| 675-3000 | Cabinet Latch Niche and Flush Mount Insert Assy |