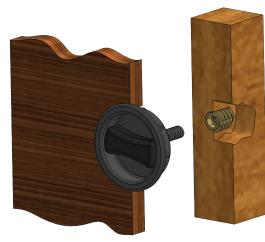

## **Cabinet Latch**

Introducing Waterway's Cabinet Latch. The Cabinet Latch allows for easy access into the spa cabinet area without the need for special tools. It is esthetically appealing, easy to install and comes complete with a threaded flush mount insert that threads into the spa frame.

## **Features:**

Provides easy access to cabinets

 Fits most types on cabinet doors and panels

Easy Installation