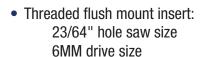

## **Specifications:**

Niche:

1 1/2" hole saw size

Material:

ABS black niche and handle stainless steel 1/4" - 20 screw

Die cast zinc alloy threaded flush mount insert

| Part #   | Description                                     |
|----------|-------------------------------------------------|
| 675-3000 | Cabinet Latch Niche and Flush Mount Insert Assy |