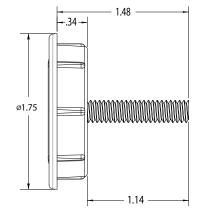

## **Cabinet Latch**

Introducing Waterway's Cabinet Latch. The Cabinet Latch allows for easy access into the spa cabinet area without the need for special tools. It is esthetically appealing, easy to install and comes complete with a threaded flush mount insert that threads into the spa frame.

## **Specifications:**

Niche:

1 1/2" hole saw size

Material:

ABS black niche and handle stainless steel 1/4" - 20 screw

Die cast zinc alloy threaded flush mount insert

| Part #   | Description                                     |
|----------|-------------------------------------------------|
| 675-3000 | Cabinet Latch Niche and Flush Mount Insert Assy |