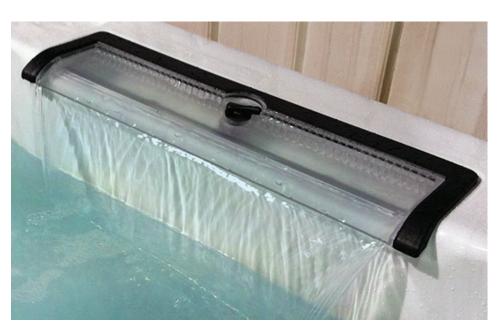

## Patent # US 9,027,848 B1

Waterway's new 18" Spillover Waterfall's simple design utilizes a built in basin formed into the spa wall for a reservoir. This allows for a near perfect shear descent of the waterfall.

## **Features:**

- Utilizes built-in reservoir for water housing
- Adjustable /non-adjustable flow control
- Sleek and simple design
- LED compatible
- Easy installation
- Available with and without adjustable water flow control.