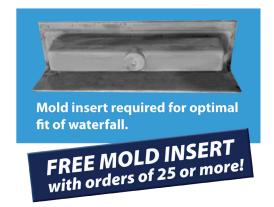

| Part #     | Description                                  |
|------------|----------------------------------------------|
| 675-5280   | 18" Non-adjustable Spillover Waterfall       |
| 675-52808L | 18" LED Non-adjustable Spillover Waterfall   |
| 675-5300   | 18" Adjustable Spillover Waterfall           |
| 675-5308L  | 18" LED Adjustable Spillover Waterfall       |
| TW025      | 18" Spillover Waterfall negative Mold insert |