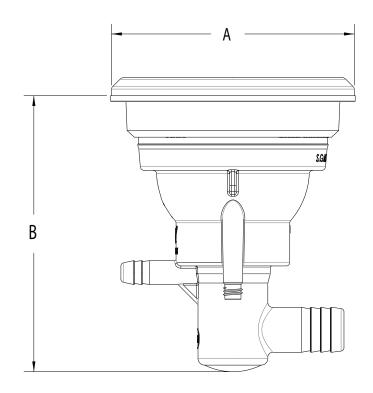

| Body                   | Hole Saw Size | A Dimension | B Dimension |
|------------------------|---------------|-------------|-------------|
| SGMS Cluster Storm Jet | 1.650"        | 01.92"      | 2.66"       |
| SGMS Mini Storm Jet    | 2.34375"      | 02.66"      | 3.49"       |
| SGMS Poly Storm Jet    | 2.84375"      | 03.08"      | 4.06"       |
| SGMS Power Storm Jet   | 3.96875"      | 04.60"      | 5.21"       |