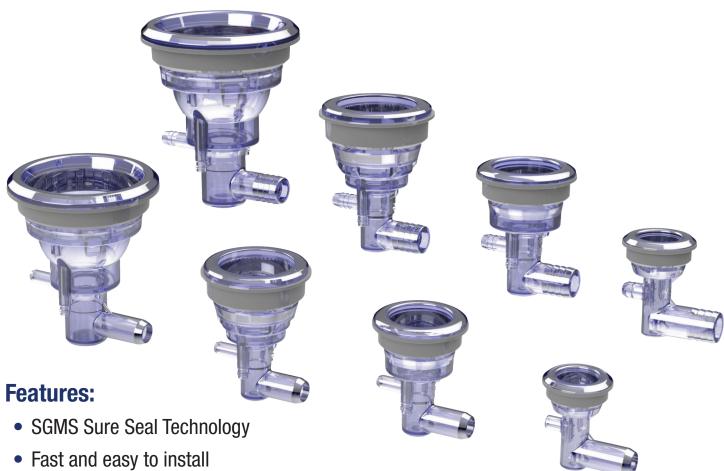

## **SGMS Storm Jets**

The power of the storm has returned with Waterway's new SGMS Storm Jet Bodies. Waterway's SGMS technology allows for easier installation and increased installation capacity. Installing is as simple as drilling the hole, inserting the grommet and pressing in the body. There's no need to spot face and no need for silicone, gaskets, nuts or compensating rings.

- Available in Cluster, Mini, Poly and Power sizes
- Available in smooth or ribbed barbed plumbing
- LED ready

## **Specifications:**

- EPDM Grommet
- Clear Fitting Grade PVC
- Made of NSF approved materials

Scan QR Code for more info

| Smooth Barb | Ribbed Barb | Part Description                              |
|-------------|-------------|-----------------------------------------------|
| 228-2418    | 228-2408    | Cluster Storm SGMS Grommet, 3/4" RB x 3/8" RB |
| 228-3418    | 228-3408    | Mini Storm SGMS Grommet, 3/4" RB x 3/8" RB    |
| 228-4418    | 228-4408    | Poly Storm SGMS Grommet, 3/4" RB x 3/8" RB    |
| 228-5418    | 228-5408    | Power Storm SGMS Grommet, 3/4" RB x 3/8" RB   |