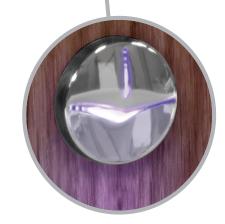

## **SGMS Button Sconce Light**

Waterway's new Button Sconce Light allows for easy Sure Grip Mounting System (SGMS) installation on the side of most spas. Its streamlined, low profile design prevents the damage that is common in bulkier sconce lights while providing an elegant touch to the spa exterior.

## **Features:**

- Elegant circular sconce light
- Illuminates spa skirting
- SGMS mounting
- Works with most single LED points of light

## **Specifications:**

- UV resistant polyester lens
- 316 stainless steel escutcheon
- 43/64" Hole saw size

Scan QR Code for more info

Easy

Patent # D0918456

| Part #    | Description                             |
|-----------|-----------------------------------------|
| 633-6858S | 1 1/2" SGMS Button Sconce Light, 316 SS |