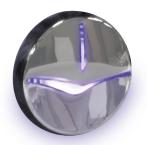

## **SGMS Button Sconce Light**

Waterway's new Button Sconce Light allows for easy Sure Grip Mounting System (SGMS) installation on the side of most spas. Its streamlined, low profile design prevents the damage that is common in bulkier sconce lights while providing an elegant touch to the spa exterior.

## **Features:**

- Elegant circular sconce light
- Illuminates spa skirting
- SGMS mounting
- Works with most single LED points of light

## **Specifications:**

- UV resistant polyester lens
- 316 stainless steel escutcheon
- 43/64" Hole saw size

Scan QR Code for more info

Easy

Patent # D0918456

| Part #    | Description                             |
|-----------|-----------------------------------------|
| 633-6858S | 1 1/2" SGMS Button Sconce Light, 316 SS |