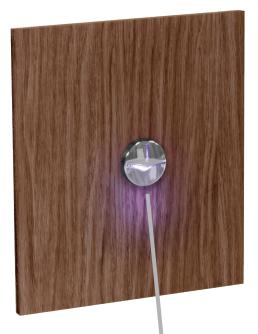

## **SGMS Button Sconce Light**

Waterway's new Button Sconce Light allows for easy Sure Grip Mounting System (SGMS) installation on the side of most spas. Its streamlined, low profile design prevents the damage that is common in bulkier sconce lights while providing an elegant touch to the spa exterior.

## **Features:**

- Elegant circular sconce light
- Illuminates spa skirting
- SGMS mounting
- Works with most single LED points of light

## **Specifications:**

- UV resistant polyester lens
- 316 stainless steel escutcheon
- 43/64" Hole saw size

Scan QR Code for more info

Easy

Patent # D0918456

| Part #    | Description                             |
|-----------|-----------------------------------------|
| 633-6858S | 1 1/2" SGMS Button Sconce Light, 316 SS |