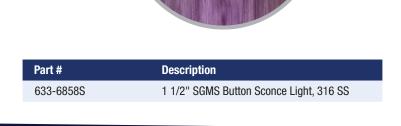

## **SGMS Button Sconce Light**

Waterway's new Button Sconce Light allows for easy Sure Grip Mounting System (SGMS) installation on the side of most spas. Its streamlined, low profile design prevents the damage that is common in bulkier sconce lights while providing an elegant touch to the spa exterior.

## **Specifications:**

- UV resistant polyester lens
- 316 stainless steel escutcheon
- 43/64" Hole saw size

Scan QR Code for more info

Easy

| Patent # | D0918456 |
|----------|----------|
|----------|----------|