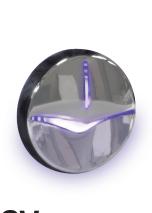

## **SGMS Button Sconce Light**

Waterway's new Button Sconce Light allows for easy Sure Grip Mounting System (SGMS) installation on the side of most spas. Its streamlined, low profile design prevents the damage that is common in bulkier sconce lights while providing an elegant touch to the spa exterior.

## **Features:**

- Elegant circular sconce light
- Illuminates spa skirting
- SGMS mounting
- Works with most single LED points of light

## **Specifications:**

- UV resistant polyester lens
- 316 stainless steel escutcheon
- 43/64" Hole saw size

Scan QR Code for more info

Easy

| Patent # | D0918456 |
|----------|----------|
|----------|----------|