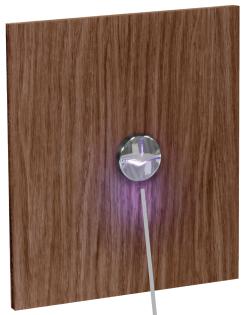

## **Sure-Seal** SGMS Button Sconce Light

Waterway's new Button Sconce Light allows for easy Sure Grip Mounting System (SGMS) installation on the side of most spas. Its streamlined, low profile design prevents the damage that is common in bulkier sconce lights while providing an elegant touch to the spa exterior.

## **Features:**

- Elegant circular sconce light
- Illuminates spa skirting
- SGMS mounting
- Works with most single LED points of light

## **Specifications:**

- UV resistant polyester lens
- 316 stainless steel escutcheon
- 43/64" Hole saw size

Scan QR Code for more info

| Part | #   |
|------|-----|
|      | 005 |

Description

633-6858S

1 1/2" SGMS Button Sconce Light, 316 SS