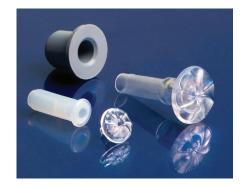

## **Features:**

- Ultra-Easy to Install
- Multiple Lenses to Choose From
- Light is Diffused Evenly
- Accepts Most LED Lights
- Silicone & EPDM Grommets
- Clear Polyester Lens
- Available in 5/8", 3/4" & 1"

Petal

Ripple

| Part #      | Description                             | Case Qty. |
|-------------|-----------------------------------------|-----------|
| 633-8028    | 5/8" SGMS LED Spot Light Ripple Assy    | 2,500     |
| 633-8018    | 5/8" SGMS LED Spot Light Pinwheel Assy  | 2,500     |
| 633-5008    | 3/4" SGMS LED Spot Light Petal Assy     | 2,500     |
| 633-3018-SI | 1" SGMS LED Spa Pin Light Pinwheel Assy | 2.500     |
| 633-3028-SI | 1" SGMS LED Spa Pin Light Sunburst Assy | 2,500     |