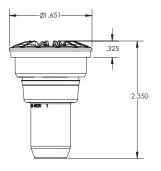

## **Specifications:**

- 1 5/8" large return fitting
- . 6 Ribs to diffuse water flow
- 16 GPM @ 5 PSI
- Nozzle diameter 0.590"
- Hole saw size 1 3/8"
- EPDM SGMS grommet
- ABS clear return fitting

| Mounting Made E |     |
|-----------------|-----|
| E               | asy |