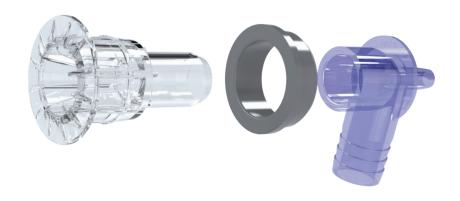

## SGMS LED Ozone Return

Waterway is now offering LED ready Ozone Return Fittings designed with the SGMS (Sure Grip Mounting System) technology. This process allows for faster installation without the need for back facing, use of silicone or torquing nuts. Simply drill the hole, install the grommet, add a little lubricant and press in the ozone return fitting; it's that simple!

## **Features:**

- Easy to install SGMS technology
- Speeds up production time
- Available in ribbed barb
- LED Ready

## **Specifications:**

- 1 5/8" large return fitting
- . 6 Ribs to diffuse water flow
- 16 GPM @ 5 PSI
- Nozzle diameter 0.590"
- Hole saw size 1 3/8"
- EPDM SGMS grommet
- ABS clear return fitting

| Mounting Made E |     |
|-----------------|-----|
| E               | asy |

| Part #      | Description                               |
|-------------|-------------------------------------------|
| 215-4848    | SGMS Ozone return fitting clear           |
| 411-8100    | SGMS Ozone Return Fitting, ¾" Ribbed Barb |
| 806-2200-EP | SGMS Grommet, Ozone Return Fitting        |