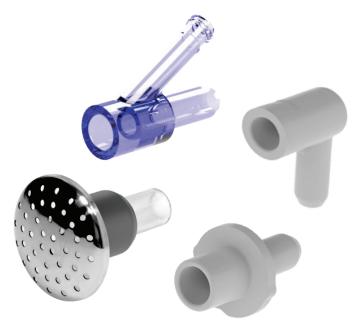

## Mounting Made Easy

| Part #    | Description                              |
|-----------|------------------------------------------|
| 670-2778S | SGMS Micro Air Injector                  |
| 425-4030  | 3/8" SB Straight Adaptor                 |
| 425-6048  | 1" Micro Water Feature Wye 30° LED Probe |
| 425-6000  | 3/8" SB Micro 90° Ell Adaptor            |