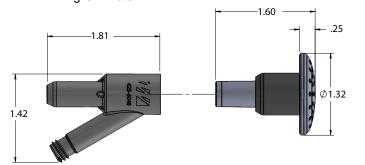

## **Specifications:**

- 1 5/16" diameter
- (44) 1/16" diameter holes
- 0.133" sq. in. total open hole area
- Uses a 43/64" diameter hole saw
- 316 stainless steel
- EPDM grommets

## Mounting Made Easy

| Part #    | Description                              |
|-----------|------------------------------------------|
| 670-2778S | SGMS Micro Air Injector                  |
| 425-4030  | 3/8" SB Straight Adaptor                 |
| 425-6048  | 1" Micro Water Feature Wye 30° LED Probe |
| 425-6000  | 3/8" SB Micro 90° Ell Adaptor            |