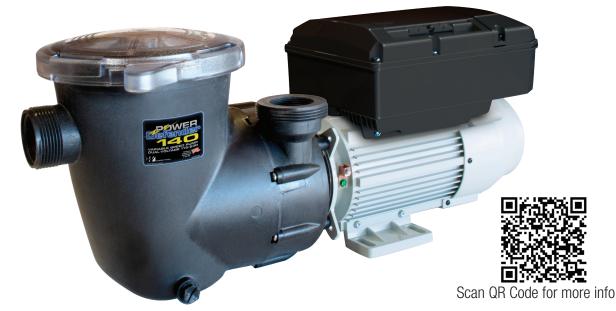

## Power Defender Variable Speed ABG Pump

The Most Versatile Variable Speed Above Ground Pool Pump in History!

## **Features:**

- High performance & ultra quiet variable speed pool & spa pump provides you with up to 90% energy savings
- · Totally enclosed permanent magnet motor
- No drop in hosepower at either voltage!
- · Dual voltage capabilities
- Viton Seal for superior performance against corrosion
- 2 Year Warranty