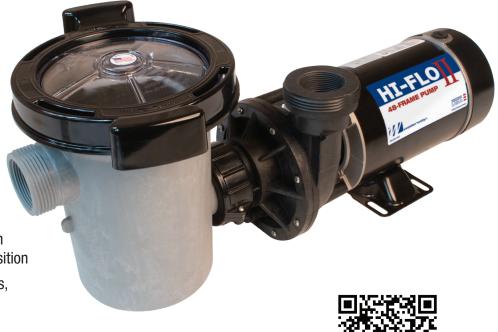

# **Hi-Flo 48 Frame ABG Pump**

The Hi-Flo II 48 Frame Above Ground Pump is designed for superior performance. This pump features high flow rates for faster filtering cycles.

### **Features:**

- High volume side discharge performance
- 60% higher performing than our center discharge pumps
- 2" intake and discharge for reduced noise
- Wet end rotates for easy installation with either vertical or horizontal position
- Silicone carbide seals, Viton bellows, 316SS casing, corrosion resistance against chlorine, bromine & salt