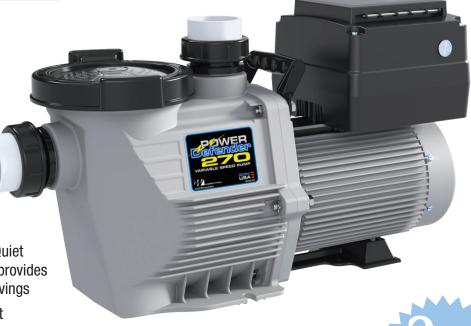

## 2.70 HP Variable Speed Pump

## **Features:**

- High Performance & Ultra Quiet Variable Speed Pool Pump provides you with optimal energy savings
- D.O.E. and C.E.C. Compliant
- Automatic Freeze Protect feature
- Lines up with both Super Pump<sup>®</sup> and IntelliFlo<sup>®</sup> Plumbing
- Silicon Carbide Viton Shaft Seals provide for superior wear and chemical resistance