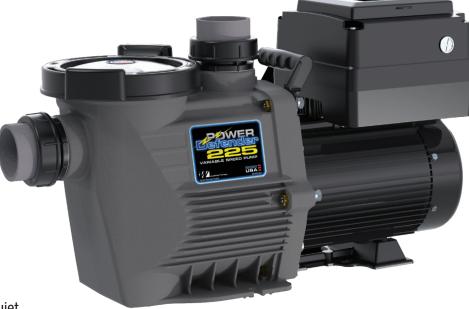

## 2.25 HP Variable Speed Pump

## **Features:**

- High Performance & Ultra Quiet Variable Speed Pool Pump provides you with optimal energy savings.
- D.O.E. and C.E.C. Compliant
- Lines up with both Super Pump<sup>®</sup> and IntelliFlo<sup>®</sup> Plumbing
- Silicon Carbide Viton Shaft Seals provide for superior wear and chemical resistance