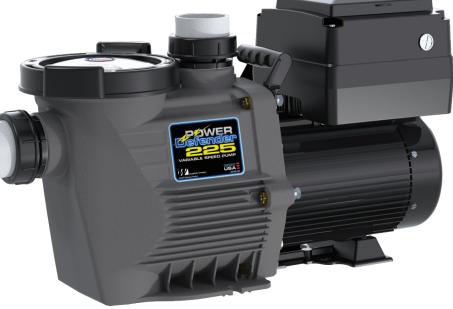

## 2.25 HP Variable Speed Pump

## **Features:**

- High Performance & Ultra Quiet Variable Speed Pool Pump provides you with optimal energy savings.
- D.O.E. and C.E.C. Compliant
- Lines up with both Super Pump<sup>®</sup> and IntelliFlo<sup>®</sup> Plumbing
- Silicon Carbide Viton Shaft Seals provide for superior wear and chemical resistance

Comes with base for IntelliFlo®

Scan QR Code for more information

\*Terms and conditions of Waterway limited warranty applies for more info go to waterwayplastics.com

| Part # | Description                    |                             |
|--------|--------------------------------|-----------------------------|
| PD-225 | Power Defender Variable Speed, | 2.25 HP for In-Ground Pools |