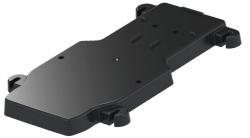

Comes with base for IntelliFlo®

Scan QR Code for more information

\*Terms and conditions of Waterway limited warranty applies for more info go to waterwayplastics.com

| Part # | Description                    |                             |
|--------|--------------------------------|-----------------------------|
| PD-225 | Power Defender Variable Speed, | 2.25 HP for In-Ground Pools |