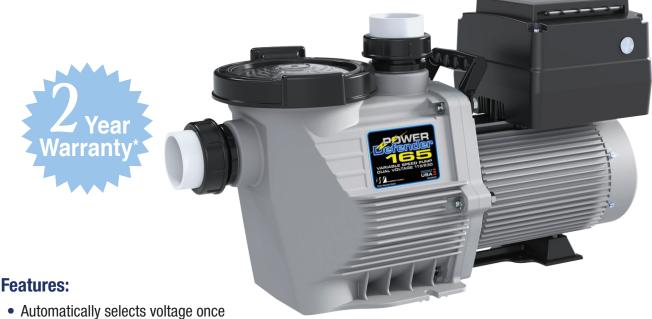

## Dual Voltage 115V / 230V 1.65 HP Variable Speed Pump

- powered to 230v or 115v
- No drop in horsepower at either voltage!
- High Performance & Ultra Quiet Variable Speed Pool Pump provides you with optimal energy savings
- D.O.E. and C.E.C. Compliant
- Automatic Freeze Protect feature
- Lines up with both Super Pump® and IntelliFlo® Plumbing
- Silicon Carbide Viton Shaft Seals provide for superior wear and chemical resistance

Comes with base for IntelliFlo®

Scan QR Code for more information

\*Terms and conditions of Waterway limited warranty applies for more info go to waterwayplastics.com

| Part # | Description                                                              |
|--------|--------------------------------------------------------------------------|
| PD-165 | Power Defender Variable Speed, Dual Voltage, 1.65 HP for In-Ground Pools |