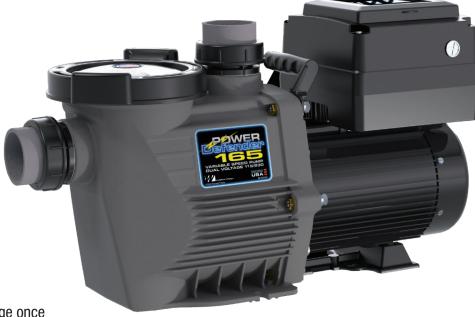

## 165

## Dual Voltage 115V / 230V 1.65 HP Variable Speed Pump

## **Features:**

- Automatically selects voltage once powered to 230v or 115v
- No drop in horsepower at either voltage!
- High Performance & Ultra Quiet Variable Speed Pool Pump provides you with optimal energy savings
- D.O.E. and C.E.C. Compliant
- Automatic Freeze Protect feature
- Lines up with both Super Pump<sup>®</sup> and IntelliFlo<sup>®</sup> Plumbing
- Silicon Carbide Viton Shaft Seals provide for superior wear and chemical resistance