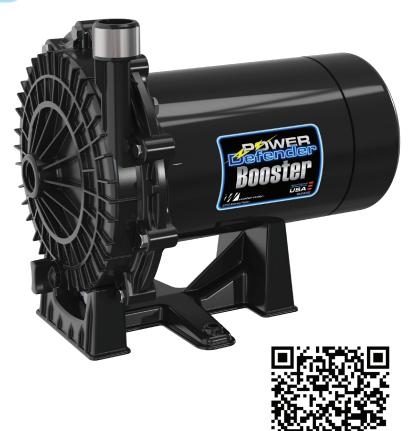

## Optimized for reliability, durability & performance.

## **Features:**

- Suitable for all swimming pool pressure cleaners.
- Best replacement for any 3/4 HP booster pump.
- Comes with a tall, versatile mounting base.
- Equipped with high performance square flange 3/4 HP, 115/230V motor. Provides extra quiet, long life operation & optimum energy efficiency.
- Maintains one of the highest head pressures in the industry.

Scan QR Code for more information

| Part #       | Description                                                         |
|--------------|---------------------------------------------------------------------|
| 3810430-1PDA | Booster Pump 3/4 HP 60 HZ 48 Frame 115/230V with Union and Hose Kit |