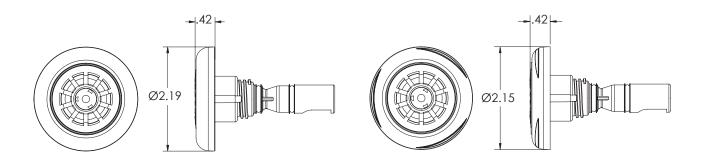

## **Specifications:**

- 6.25 GPM at 15PSI
- 316 stainless steel escutcheon
- (2) EPDM rear seals
- 2 3/16" diameter