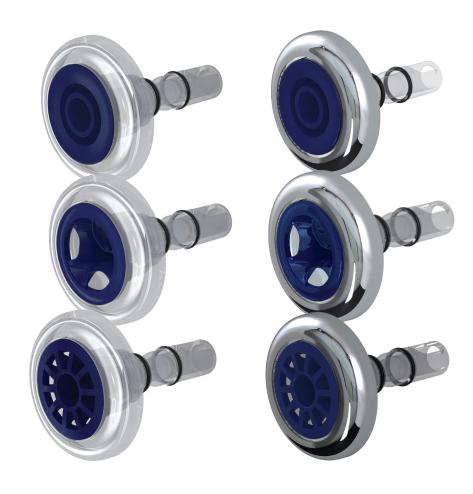

## Air Max Spa Jets

Waterway's new Air Max jet offers an air-rich flow mixture for a softer, more gentle massage. These jets are available in three styles for a variety of massage sensations and a unique metallic blue color to distinguish the jets from regular water jets.

## **Features:**

- Air rich mixture
- Three different styles to choose from
- Available with and without stainless steel
- LED ready
- Utilizes standard Cluster Storm jet bodies
- Available matching color topside controls (If volume permits)

## **Air Max Spa Jets**

Waterway's new Air Max jets are available in 3 different internal styles and offered in two materials: plastic and metal.

| Jet Internals |                                                     |
|---------------|-----------------------------------------------------|
| Part No.      | Description                                         |
| 239-8908-MTB  | Cluster Storm Air Max Solo Stream Style             |
| 239-8908S-MTB | Cluster Storm Air Max Solo Stream Style with Metal  |
| 239-8918-MTB  | Cluster Storm Air Max Tri-Stream Style              |
| 239-8918S-MTB | Cluster Storm Air Max Tri-Stream Style with Metal   |
| 239-8928-MTB  | Cluster Storm Air Max Multi-Stream Style            |
| 239-8928S-MTB | Cluster Storm Air Max Multi-Stream Style with Metal |