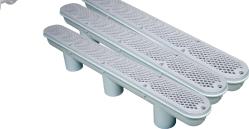

Waterway's new AquaShapes® Swim Jet System is shipped on a single pallet, delivered to your next project with a list of products and complete instructions on plumbing and assembly

| AquaShapes ® Swim Jet System Product List |          |  |
|-------------------------------------------|----------|--|
| Product                                   | Quantity |  |
| Power Defender SVL270 (model# PD-270A)    | 3        |  |
| Strip Drains                              | 3        |  |
| Sweep Elles                               | 14       |  |
| Sanitary Tee                              | 3        |  |
| Air Control                               | 1        |  |
| High Powered Jets                         | 3        |  |
| Wrench - Old Faithful                     | 3        |  |