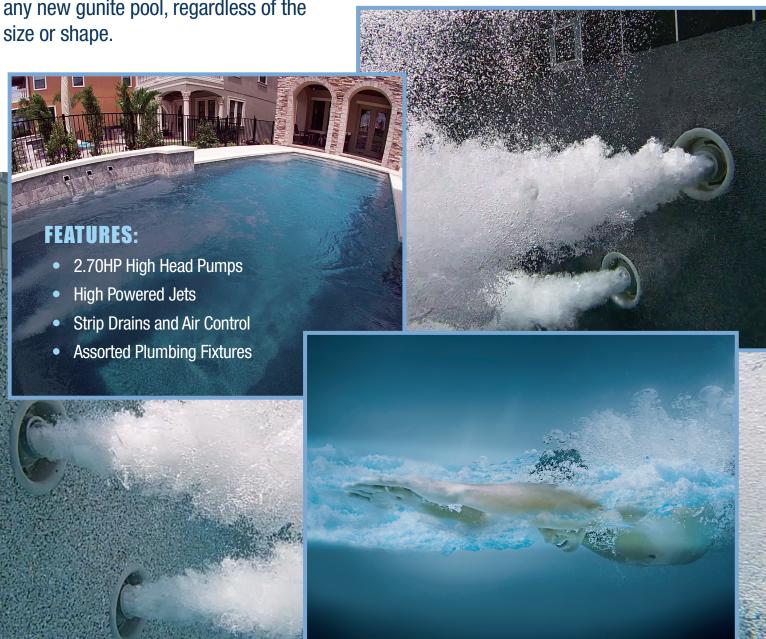

## Swim Jet System

Waterway's new AquaShapes® Swim Jet System transforms any swimming pool into an exercise and therapy experience. Our new AquaShapes® Swim Jet System is available for

any new gunite pool, regardless of the