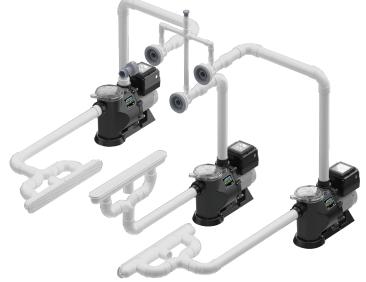

Waterway's new AquaShapes® Swim Jet System is shipped on a single pallet, delivered to your next project with a list of products and complete instructions on plumbing and assembly

| AquaShapes ® Swim Jet System Product List |          |  |
|-------------------------------------------|----------|--|
| Product                                   | Quantity |  |
| Power Defender SVL270 (model# PD-270A)    | 3        |  |
| Strip Drains                              | 3        |  |
| Sweep Elles                               | 14       |  |
| Sanitary Tee                              | 3        |  |
| Air Control                               | 1        |  |
| High Powered Jets                         | 3        |  |
| Wrench - Old Faithful                     | 3        |  |