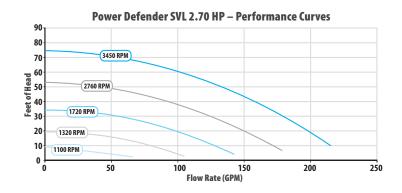

Waterway's new AquaShapes® Swim Jet System is shipped on a single pallet, delivered to your next project with a list of products and complete instructions on plumbing and assembly

| AquaShapes ® Swim Jet System Product List |          |  |
|-------------------------------------------|----------|--|
| Product                                   | Quantity |  |
| Power Defender SVL270 (model# PD-270A)    | 3        |  |
| Strip Drains                              | 3        |  |
| Sweep Elles                               | 14       |  |
| Sanitary Tee                              | 3        |  |
| Air Control                               | 1        |  |
| High Powered Jets                         | 3        |  |
| Wrench - Old Faithful                     | 3        |  |