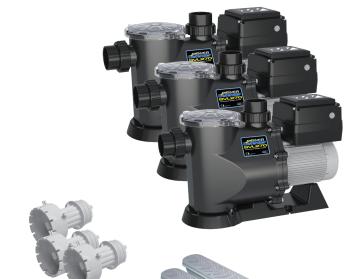

## Swim Jet System

Waterway's new AquaShapes® Swim Jet System transforms any swimming pool into an exercise and therapy experience. Our new AquaShapes® Swim Jet System is available for

any new gunite pool, regardless of the

Waterway's new AquaShapes® Swim Jet System is shipped on a single pallet, delivered to your next project with a list of products and complete instructions on plumbing and assembly

| AquaShapes ® Swim Jet System Product List |          |  |
|-------------------------------------------|----------|--|
| Product                                   | Quantity |  |
| Power Defender SVL270 (model# PD-270A)    | 3        |  |
| Strip Drains                              | 3        |  |
| Sweep Elles                               | 14       |  |
| Sanitary Tee                              | 3        |  |
| Air Control                               | 1        |  |
| High Powered Jets                         | 3        |  |
| Wrench - Old Faithful                     | 3        |  |