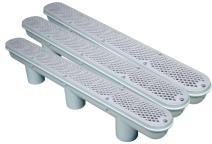

## FEATURES:

- 2.70HP High Head Pumps
- High Powered Jets
- ••• Strip Drains and Air Control
- Assorted Plumbing Fixtures

UP JU PRODUCTS

| AquaShapes ® Swim Jet System Product List |          |
|-------------------------------------------|----------|
| Product                                   | Quantity |
| Power Defender SVL270                     | 3        |
| Strip Drains                              | 3        |
| Sweep Elles                               | 14       |
| Sanitary Tee                              | 3        |
| Air Control                               | 1        |
| High Powered Jets                         | 3        |
| Wrench - Old Faithful                     | 3        |