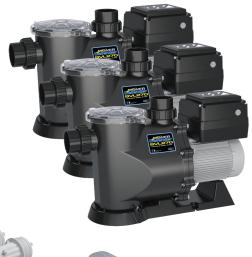

## FEATURES:

- 2.70HP High Head Pumps
- High Powered Jets
- ••• Strip Drains and Air Control
- Assorted Plumbing Fixtures

UP JU PRODUCTS

| AquaShapes ® Swim Jet System Product List |          |
|-------------------------------------------|----------|
| Product                                   | Quantity |
| Power Defender SVL270                     | 3        |
| Strip Drains                              | 3        |
| Sweep Elles                               | 14       |
| Sanitary Tee                              | 3        |
| Air Control                               | 1        |
| High Powered Jets                         | 3        |
| Wrench - Old Faithful                     | 3        |