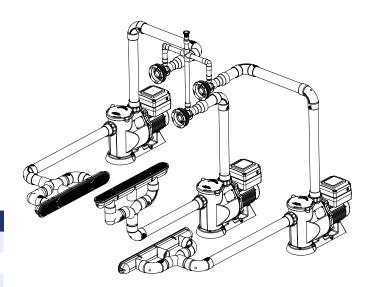

Waterway's new AquaShapes<sup>®</sup> Swim Jet System transforms any swimming pool into an exercise and therapy experience. Our new AquaShapes<sup>®</sup> Swim Jet System is available for any new gunite pool, regardless of the size or shape.

## FEATURES:

- 2.70HP High Head Pumps
- High Powered Jets
- ••• Strip Drains and Air Control
- Assorted Plumbing Fixtures

UP JU PRODUCTS

## Swin Jet System Designed, Engineered & Manufactured in the USA. 807-0182.0123 001801 ©2023 Waterway Plastics

www.waterwayplastics.com

Waterway's new AquaShapes® Swim Jet System is shipped on a single pallet, delivered to your next project with a list of products and complete instructions on plumbing and assembly