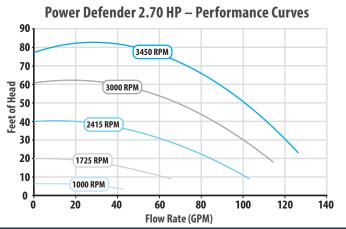

## FEATURES:

- 2.70HP High Head Pumps
- High Powered Jets
- ••• Strip Drains and Air Control
- Assorted Plumbing Fixtures

UP JU PRODUCTS