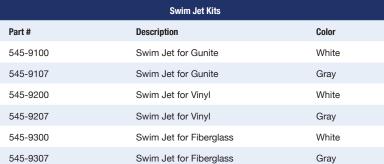

| AquaShapes ® Swim Jet System Product List |          |
|-------------------------------------------|----------|
| Product                                   | Quantity |
| Power Defender SVL270                     | 3        |
| Strip Drains                              | 3        |
| Sweep Elles                               | 14       |
| Sanitary Tee                              | 3        |
| Air Control                               | 1        |
| High Powered Jets                         | 3        |
| Wrench - Old Faithful                     | 3        |