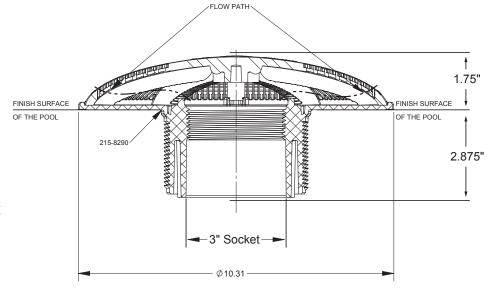

## **Specifications:**

- VGBA2017, ANSI-APSP-16-2017 compliant
- 10 5/16" Dia.
- 3" Socket
- 304 Stainless Trim Ring
- 4 <sup>3</sup>/<sub>4</sub>" Hole saw size
- Rated at 191 GPM for floor mount and 160 GPM for wall mount