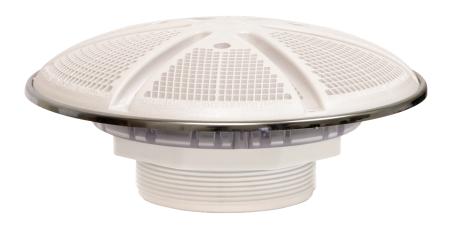

## **10" Ultra Retro Suction**

Waterway proudly introduces the new 10" Ultra Retro Drain, designed for Fiberglass Pools, Portable Spas and Swim Spas. The attractive low-profile design will add a discreet elegance to your pool or spa.

## **Features:**

- No sump required
- Quick and easy installation by tightening only one wall fitting nut
- · Low profile design
- Floor or side mount
- Elegant stainless steel trim ring
- · Self-alignment ring included
- Extra-large 3" plumbing
- 3" NPT Winterizing port