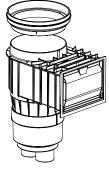

## **Read and follow all instructions**

1. Insert supplied plaster shields. Pour the desired material into the fillable side of the lid.

3. Remove plaster shields.

5. Place frame on skimmer and set to desired elevation and level.