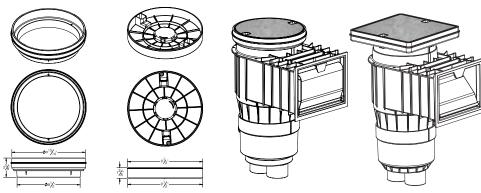

## 10" Reversible Lid for Skimmers and **Autofillers Instructions**

Read, then keep these instructions for future reference. For more instructions, please consult your local building codes.

Fits all Waterway skimmers and autofillers and most standard skimmers (Aqua star®, Hayward®, CMP®, Sta-rite® & Pentair®)