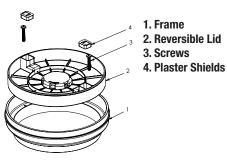

## 10" Reversible Lid for Skimmers and **Autofillers Instructions**

Read, then keep these instructions for future reference. For more instructions, please consult your local building codes.

Fits all Waterway skimmers and autofillers and most standard skimmers (Aqua star®, Hayward®, CMP®, Sta-rite® & Pentair®)

## **Read and follow all instructions**

1. Insert supplied plaster shields. Pour the desired material into the fillable side of the lid.

3. Remove plaster shields.

5. Place frame on skimmer and set to desired elevation and level.

2. Agitate to settle and remove air bubbles in the material.

4. Gently wash to clean excess material from the lid, then let dry.

6. Install and secure lid to the frame with provided screws.