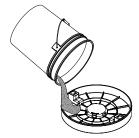

## **Read and follow all instructions**

1. Insert supplied plaster shields. Pour the desired material into the fillable side of the lid.

3. Remove plaster shields.

5. Place frame on skimmer and set to desired elevation and level.

2. Agitate to settle and remove air bubbles in the material.

4. Gently wash to clean excess material from the lid, then let dry.

6. Install and secure lid to the frame with provided screws.