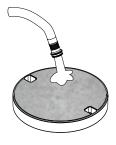

## **Read and follow all instructions**

1. Insert supplied plaster shields. Pour the desired material into the fillable side of the lid.

3. Remove plaster shields.

5. Place frame on skimmer and set to desired elevation and level.

2. Agitate to settle and remove air bubbles in the material.

4. Gently wash to clean excess material from the lid, then let dry.

6. Install and secure lid to the frame with provided screws.