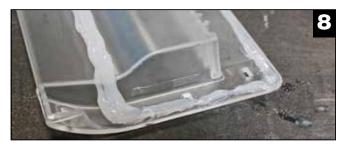

- **8.** On the underneath side of the waterfall blade, apply a heavy bead of silicone in between the silicone groove on the front of the waterfall and a lighter bead of silicone around the outer perimeter of the back side of the waterfall blade as shown.
- **9.** Carefully re-apply the waterfall blade back into position being sure to have the valve in the off position and the lever at 9 o'clock. Gently screw the six #6 X 5/8" screws into place around the outer perimeter of the waterfall. Wipe off any excess silicone.
- 10. Add another bead of silicone around the outer perimeter of the waterfall blade covering the 10 rectangular shaped holes, but not the front of the blade. Snap the waterfall deco cover into place and clean off any excess silicone.