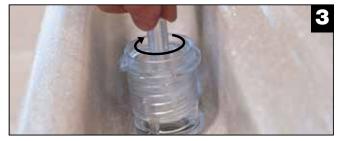

## **ASSEMBLY INSTRUCTIONS**

1. Drill a 1 1/4" dia. hole in the center of reservoir.

- 2. Mount the valve mechanism with gasket on top surface and a nice bead of silicone on the bottom surface of spa. Thread nut into place and tighten securely.
- **3.** Adjust the valve to the off position by turning the valve stem clockwise until it stops hand tight. Do not over tighten!
- **4.** Press the valve knob into the waterfall blade and turn so that the lever is at the 9 o'clock position.
- Temporarily install the waterfall blade into place while aligning the spline on the valve stem with the valve knob.