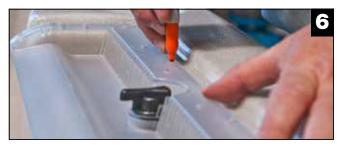

## 18" Spillover Waterfall (675-530X) - ASSEMBLY INSTRUCTIONS

- 6. Position the waterfall blade so that it sits concentric to the valve stem and parallels the wall of the spa as close as possible. Hold in position and mark the locations of the six round screw holes located around the perimeter of the waterfall blade. Remove the waterfall blade.
- 7. Using a 1/8" drill, carefully drill the six holes where marked.