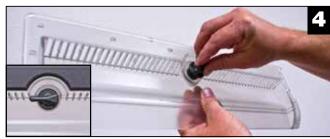

## 18" Spillover Waterfall (675-530X) - ASSEMBLY INSTRUCTIONS

- 6. Position the waterfall blade so that it sits concentric to the valve stem and parallels the wall of the spa as close as possible. Hold in position and mark the locations of the six round screw holes located around the perimeter of the waterfall blade. Remove the waterfall blade.
- 7. Using a 1/8" drill, carefully drill the six holes where marked.

- **8.** On the underneath side of the waterfall blade, apply a heavy bead of silicone in between the silicone groove on the front of the waterfall and a lighter bead of silicone around the outer perimeter of the back side of the waterfall blade as shown.
- **9.** Carefully re-apply the waterfall blade back into position being sure to have the valve in the off position and the lever at 9 o'clock. Gently screw the six #6 X 5/8" screws into place around the outer perimeter of the waterfall. Wipe off any excess silicone.
- 10. Add another bead of silicone around the outer perimeter of the waterfall blade covering the 10 rectangular shaped holes, but not the front of the blade. Snap the waterfall deco cover into place and clean off any excess silicone.