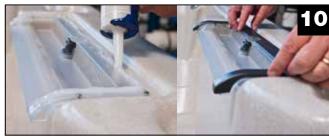

- **8.** On the underneath side of the waterfall blade, apply a heavy bead of silicone in between the silicone groove on the front of the waterfall and a lighter bead of silicone around the outer perimeter of the back side of the waterfall blade as shown.
- **9.** Carefully re-apply the waterfall blade back into position being sure to have the valve in the off position and the lever at 9 o'clock. Gently screw the six #6 X 5/8" screws into place around the outer perimeter of the waterfall. Wipe off any excess silicone.
- 10. Add another bead of silicone around the outer perimeter of the waterfall blade covering the 10 rectangular shaped holes, but not the front of the blade. Snap the waterfall deco cover into place and clean off any excess silicone.