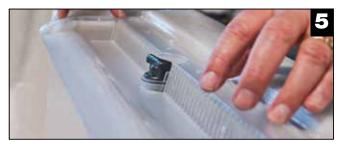

## **ASSEMBLY INSTRUCTIONS**

1. Drill a 1 1/4" dia. hole in the center of reservoir.

- 2. Mount the valve mechanism with gasket on top surface and a nice bead of silicone on the bottom surface of spa. Thread nut into place and tighten securely.
- **3.** Adjust the valve to the off position by turning the valve stem clockwise until it stops hand tight. Do not over tighten!
- **4.** Press the valve knob into the waterfall blade and turn so that the lever is at the 9 o'clock position.
- Temporarily install the waterfall blade into place while aligning the spline on the valve stem with the valve knob.