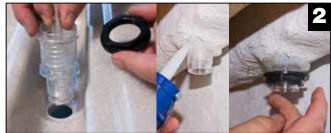

## **ASSEMBLY INSTRUCTIONS**

1. Drill a 1 1/4" dia. hole in the center of reservoir.

- 2. Mount the valve mechanism with gasket on top surface and a nice bead of silicone on the bottom surface of spa. Thread nut into place and tighten securely.
- **3.** Adjust the valve to the off position by turning the valve stem clockwise until it stops hand tight. Do not over tighten!
- **4.** Press the valve knob into the waterfall blade and turn so that the lever is at the 9 o'clock position.
- Temporarily install the waterfall blade into place while aligning the spline on the valve stem with the valve knob.