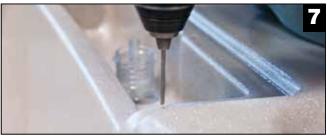

## 18" Spillover Waterfall (675-530X) - ASSEMBLY INSTRUCTIONS

- 6. Position the waterfall blade so that it sits concentric to the valve stem and parallels the wall of the spa as close as possible. Hold in position and mark the locations of the six round screw holes located around the perimeter of the waterfall blade. Remove the waterfall blade.
- 7. Using a 1/8" drill, carefully drill the six holes where marked.