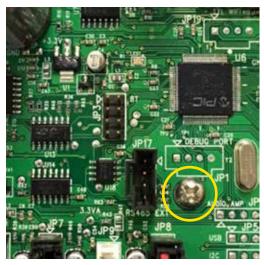

## Bluetooth Installation Instructions – NEO 2100, NEO 1500 & NEO 1200

## To install Waterway Bluetooth please follow instructions below:

## **BLUETOOTH KIT**

Bluetooth kit does not include 3.5mm connector cable. 3.5mm connector cable needs to connect to J1 on the Bluetooth circuit board to an Audio input of the Audio Amplifier. See Bluetooth operation manual.



**1.** Remove indicated mounting screw.



## 2. Install 1/4" hex standoff.



**3.** Install Bluetooth circuit board. Connector JP3 should mate with the Bluetooth circuit board.



4. Secure the Bluetooth circuit board with a #6-32 screw.







2200 E. Sturgis Rd., Oxnard CA 93030 • Phone 805.981.0262 • Fax 805.981.9403 waterway@waterwayplastics.com • www.waterwayplastics.com