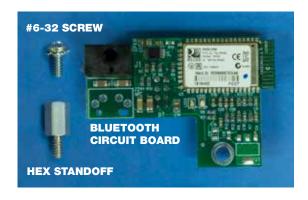

## **BLUETOOTH KIT**

Bluetooth kit does not include 3.5mm connector cable. 3.5mm connector cable needs to connect to J1 on the Bluetooth circuit board to an Audio input of the Audio Amplifier. See Bluetooth operation manual.

## 2. Install 1/4" hex standoff.

**3.** Install Bluetooth circuit board. Connector JP3 should mate with the Bluetooth circuit board.

4. Secure the Bluetooth circuit board with a #6-32 screw.

2200 E. Sturgis Rd., Oxnard CA 93030 • Phone 805.981.0262 • Fax 805.981.9403 waterway@waterwayplastics.com • www.waterwayplastics.com