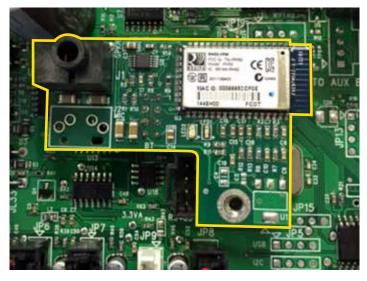

## **BLUETOOTH KIT**

Bluetooth kit does not include 3.5mm connector cable. 3.5mm connector cable needs to connect to J1 on the Bluetooth circuit board to an Audio input of the Audio Amplifier. See Bluetooth operation manual.

## 2. Install 1/4" hex standoff.

**3.** Install Bluetooth circuit board. Connector JP3 should mate with the Bluetooth circuit board.

4. Secure the Bluetooth circuit board with a #6-32 screw.

2200 E. Sturgis Rd., Oxnard CA 93030 • Phone 805.981.0262 • Fax 805.981.9403 waterway@waterwayplastics.com • www.waterwayplastics.com