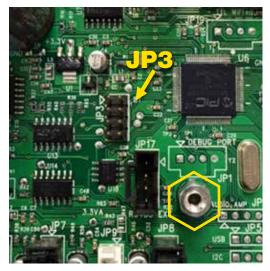

## 2. Install 1/4" hex standoff.

**3.** Install Bluetooth circuit board. Connector JP3 should mate with the Bluetooth circuit board.

4. Secure the Bluetooth circuit board with a #6-32 screw.

2200 E. Sturgis Rd., Oxnard CA 93030 • Phone 805.981.0262 • Fax 805.981.9403 waterway@waterwayplastics.com • www.waterwayplastics.com