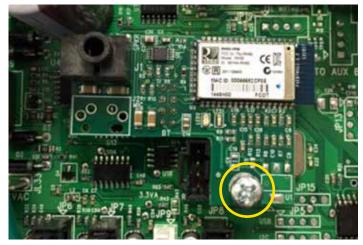

## Bluetooth Installation Instructions – NEO 2100, NEO 1500 & NEO 1200

## To install Waterway Bluetooth please follow instructions below:

## **BLUETOOTH KIT**

Bluetooth kit does not include 3.5mm connector cable. 3.5mm connector cable needs to connect to J1 on the Bluetooth circuit board to an Audio input of the Audio Amplifier. See Bluetooth operation manual.



**1.** Remove indicated mounting screw.



## 2. Install 1/4" hex standoff.



**3.** Install Bluetooth circuit board. Connector JP3 should mate with the Bluetooth circuit board.



4. Secure the Bluetooth circuit board with a #6-32 screw.







2200 E. Sturgis Rd., Oxnard CA 93030 • Phone 805.981.0262 • Fax 805.981.9403 waterway@waterwayplastics.com • www.waterwayplastics.com