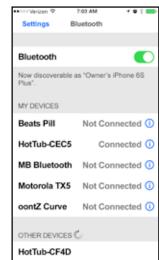

## To pair and operate your Smart Device with Waterway Bluetooth please follow instructions below:

- 1. Go to **Settings**, select **Bluetooth**, and look for **HotTub-XXXX**.
- 2. Select **HotTub-XXXX** to connect.
- 3. HotTub-XXXX connected.

Beats Pill Not Connected (1) HotTub-CEC5 Not Connected (1) Not Connected (i) MB Bluetooth Motorola TX5 Not Connected (i) Not Connected (i) oontZ Curve OTHER DEVICES C HotTub-CF4D

**NOT CONNECTED** 

**CONNECTED** 