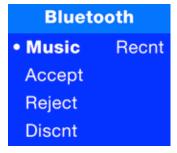

4. Press MENU button, scroll down to Bluetooth and press **MENU** button to select.

5. Press **MENU** button again.

## Music

Up (volume + ) Down (volume - ) Jet 1 (next) Light (previous) Menu (play/pause)

**6.** Use this **MENU** for your music operation.