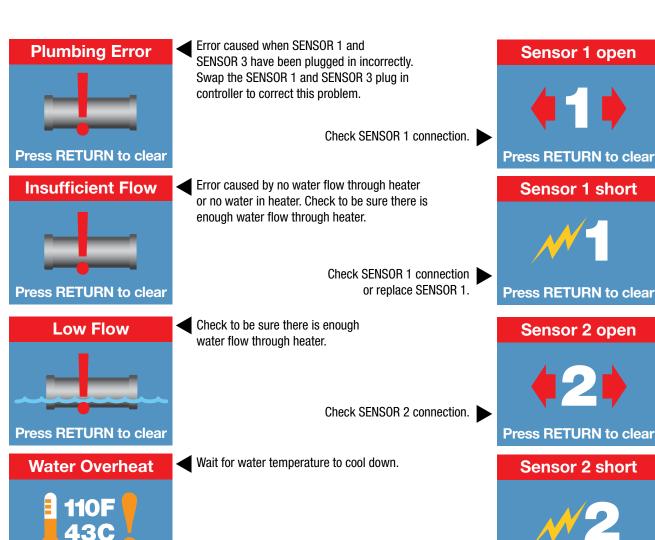

#### **ERROR SCREENS**

or replace SENSOR 2. Wait for water temperature to cool down. Check to be sure there is enough water flow through heater.

Error casued when SENSOR 1, 2, or 3 detects low temperature. All JETS and BLOWERS will turn JETS and BLOWERS will shut down when all 3 SENSORS reach a desired temperature.

> Check SENSOR 3 connection or replace SENSOR 3.

Check SENSOR 2 connection

Check SENSOR 3 connection.

**Press RETURN to clear** Sensor 2 open Press RETURN to clear Sensor 2 short **Press RETURN to clear** Sensor 3 open **Press RETURN to clear** Sensor 3 short

**Press RETURN to clear** 

Heater Overheat

**Press RETURN to clear** 