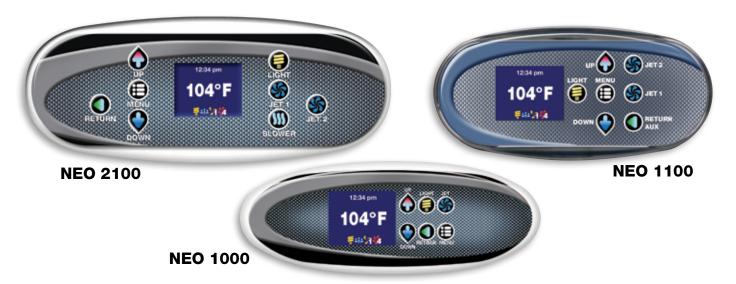

# **NEO 2100, 1100 and 1000 Topside Panels**

Refer to Instruction Manual for additional details.

- 1. Press UP button to set desired temperature. If in a Menu mode, then the UP to navigate the screen up.
- 2. Press DOWN button to set desired temperature. If in a Menu mode, then the DOWN to navigate the screen down.
- **3.** Press **MENU** button to get into the Menu for setting. Use **UP** or **DOWN** button to navigate, press **MENU** button then **UP** or **DOWN** button to set your desire. Refer to your Instruction Manual for additional details.
- 4. Press RETURN button to activate or back to previous setting. Optional:
  - a. For NEO 2100, the RETURN button can be used for Blower or Jet 5 or Option.
  - **b.** For **NEO 1100**, the **RETURN** button can be used for Blower or Jet 3 or Option.
  - c. For NEO 1000, the RETURN button can be used for Blower or Jet 2 or Option.
- **5.** Press **LIGHT** button, the Spa Light turns **ON**, press **LIGHT** button again, the Spa Light turns **OFF**.

Optional:

- **a. ON/OFF** (Press the **LIGHT** button once, the Spa Light turns **ON**, press it again, the Spa Light turns **OFF**).
- **b.** Dimmable (There are five different steps to adjust brightness)
- Color LED (Available with J&J Electronics or Sloan or Rising Dragon junction box only)
- **6.** Press Function button, the Function turns **ON/OFF** or **ON** at low speed, ON at high speed, then **OFF**.

Default Timeout setting: Spa Light is 60 minutes; Blower is 15 minutes, Jet at low speed is 60 minutes; and Jet at high speed is 15 minutes. User can change these default times in DEVICE TIMEOUT setting menu.

PLEASE SEE ERROR SCREEN IDENTIFICATIONS ON THE REVERSE.