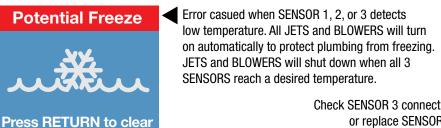

#### **ERROR SCREENS**

or replace SENSOR 2. Wait for water temperature to cool down. Check to be sure there is enough water flow through heater.

Error casued when SENSOR 1, 2, or 3 detects low temperature. All JETS and BLOWERS will turn JETS and BLOWERS will shut down when all 3 SENSORS reach a desired temperature.

> Check SENSOR 3 connection or replace SENSOR 3.

Check SENSOR 2 connection

Check SENSOR 3 connection.

**Press RETURN to clear** Sensor 2 open Press RETURN to clear Sensor 2 short **Press RETURN to clear** Sensor 3 open **Press RETURN to clear** Sensor 3 short