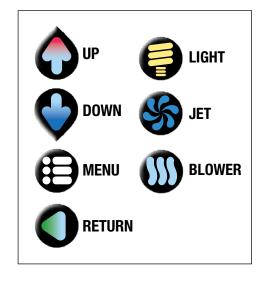

# **NEO 2100, 1100 and 1000 Topside Panels**

Refer to Instruction Manual for additional details.

- 1. Press UP button to set desired temperature. If in a Menu mode, then the UP to navigate the screen up.
- 2. Press DOWN button to set desired temperature. If in a Menu mode, then the DOWN to navigate the screen down.
- **3.** Press **MENU** button to get into the Menu for setting. Use **UP** or **DOWN** button to navigate, press **MENU** button then **UP** or **DOWN** button to set your desire. Refer to your Instruction Manual for additional details.
- 4. Press RETURN button to activate or back to previous setting. Optional:
  - a. For NEO 2100, the RETURN button can be used for Blower or Jet 5 or Option.
  - **b.** For **NEO 1100**, the **RETURN** button can be used for Blower or Jet 3 or Option.
  - c. For NEO 1000, the RETURN button can be used for Blower or Jet 2 or Option.
- **5.** Press **LIGHT** button, the Spa Light turns **ON**, press **LIGHT** button again, the Spa Light turns **OFF**.

Optional:

- **a. ON/OFF** (Press the **LIGHT** button once, the Spa Light turns **ON**, press it again, the Spa Light turns **OFF**).
- **b.** Dimmable (There are five different steps to adjust brightness)
- Color LED (Available with J&J Electronics or Sloan or Rising Dragon junction box only)
- **6.** Press Function button, the Function turns **ON/OFF** or **ON** at low speed, ON at high speed, then **OFF**.

Default Timeout setting: Spa Light is 60 minutes; Blower is 15 minutes, Jet at low speed is 60 minutes; and Jet at high speed is 15 minutes. User can change these default times in DEVICE TIMEOUT setting menu.