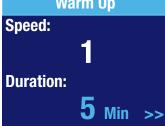

## SWIM WORKOUT PROGRAMMING

Rotate View Special Temp Heat Mode Filter Cycles Date-Time

- To program the SWIM WORKOUT; press the MENU button; then UP button and select SWIM WORKOUT by pressing the MENU button to get to the WARM UP setting.
- 2. Press the UP or DOWN button to select the SPEED # for WARM UP; then press the MENU button to select DURATION in minutes; then press the MENU button twice to get to WORKOUT.