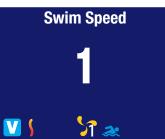

## **SWIM SPA & SWIM WORKOUT INSTRUCTIONS**

 Press the SWIM button to turn the pump ON – the blue SWIM icon on the LCD screen turns ON.

- 2. Then press UP or DOWN button to select your desired SPEED #.
- **3.** Press the **SWIM** button again to turn **OFF** the pump – the blue **SWIM** icon on the LCD screen turns **OFF**.