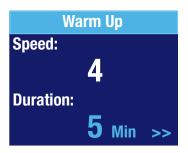

## SWIM WORKOUT PROGRAMMING

Rotate View Special Temp Heat Mode Filter Cycles Date-Time

- To program the SWIM WORKOUT; press the MENU button; then UP button and select SWIM WORKOUT by pressing the MENU button to get to the WARM UP setting.
- 2. Press the UP or DOWN button to select the SPEED # for WARM UP; then press the MENU button to select DURATION in minutes; then press the MENU button twice to get to WORKOUT.