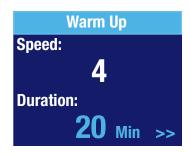

## SWIM WORKOUT PROGRAMMING (continued from front)

- Press the UP or DOWN button to select the SPEED # for WORKOUT; then press the MENU button to select DURATION in minutes; then press the MENU button twice to get to COOL DOWN.
- Press the UP or DOWN button to select the SPEED # for COOL DOWN; then press the MENU button to select DURATION in minutes; then press the RETURN button twice to get out of SWIM WORKOUT.