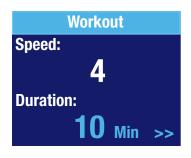

## SWIM WORKOUT PROGRAMMING (continued from front)

- Press the UP or DOWN button to select the SPEED # for WORKOUT; then press the MENU button to select DURATION in minutes; then press the MENU button twice to get to COOL DOWN.
- Press the UP or DOWN button to select the SPEED # for COOL DOWN; then press the MENU button to select DURATION in minutes; then press the RETURN button twice to get out of SWIM WORKOUT.

- 5. Press the SWIM WORKOUT button to turn ON the pump – the red SWIM icon on the LCD screen turns ON. The WORKOUT feature will activate to cycle each of the SPEED setting and specific DURATION setting for WORKOUT. If you need to increase or decrease the pump speed manually; then press the UP or DOWN button to your desired SPEED # in each cycle.
- 6. Press the SWIM WORKOUT button again to turn OFF the pump – the red SWIM icon on the LCD screen turns OFF.