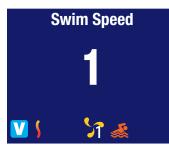

## **SWIM SPA & SWIM WORKOUT INSTRUCTIONS**

 Press the SWIM button to turn the pump ON – the blue SWIM icon on the LCD screen turns ON.

- 2. Then press UP or DOWN button to select your desired SPEED #.
- **3.** Press the **SWIM** button again to turn **OFF** the pump – the blue **SWIM** icon on the LCD screen turns **OFF**.