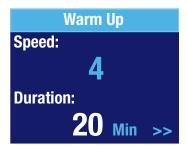

## SWIM WORKOUT PROGRAMMING (continued from front)

- Press the UP or DOWN button to select the SPEED # for WORKOUT; then press the MENU button to select DURATION in minutes; then press the MENU button twice to get to COOL DOWN.
- Press the UP or DOWN button to select the SPEED # for COOL DOWN; then press the MENU button to select DURATION in minutes; then press the RETURN button twice to get out of SWIM WORKOUT.