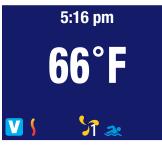

## **SWIM SPA & SWIM WORKOUT INSTRUCTIONS**

 Press the SWIM button to turn the pump ON – the blue SWIM icon on the LCD screen turns ON.

- 2. Then press UP or DOWN button to select your desired SPEED #.
- **3.** Press the **SWIM** button again to turn **OFF** the pump – the blue **SWIM** icon on the LCD screen turns **OFF**.