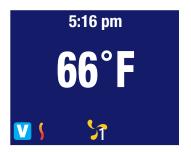

- 5. Press the SWIM WORKOUT button to turn ON the pump – the red SWIM icon on the LCD screen turns ON. The WORKOUT feature will activate to cycle each of the SPEED setting and specific DURATION setting for WORKOUT. If you need to increase or decrease the pump speed manually; then press the UP or DOWN button to your desired SPEED # in each cycle.
- 6. Press the SWIM WORKOUT button again to turn OFF the pump – the red SWIM icon on the LCD screen turns OFF.