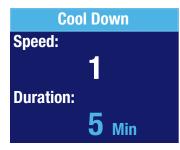

## SWIM WORKOUT PROGRAMMING (continued from front)

- Press the UP or DOWN button to select the SPEED # for WORKOUT; then press the MENU button to select DURATION in minutes; then press the MENU button twice to get to COOL DOWN.
- Press the UP or DOWN button to select the SPEED # for COOL DOWN; then press the MENU button to select DURATION in minutes; then press the RETURN button twice to get out of SWIM WORKOUT.

- 5. Press the SWIM WORKOUT button to turn ON the pump – the red SWIM icon on the LCD screen turns ON. The WORKOUT feature will activate to cycle each of the SPEED setting and specific DURATION setting for WORKOUT. If you need to increase or decrease the pump speed manually; then press the UP or DOWN button to your desired SPEED # in each cycle.
- 6. Press the SWIM WORKOUT button again to turn OFF the pump – the red SWIM icon on the LCD screen turns OFF.