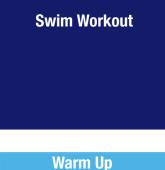

## SWIM WORKOUT PROGRAMMING

Rotate View Special Temp Heat Mode Filter Cycles Date-Time

- To program the SWIM WORKOUT; press the MENU button; then UP button and select SWIM WORKOUT by pressing the MENU button to get to the WARM UP setting.
- 2. Press the UP or DOWN button to select the SPEED # for WARM UP; then press the MENU button to select DURATION in minutes; then press the MENU button twice to get to WORKOUT.