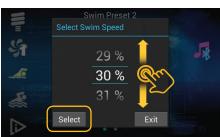

## **SWIM SPA / SWIM INSTRUCTIONS**

■ Touch the SWIM icon to turn the Variable Speed Swim pumps ON – the SWIM icon on the LCD screen will turn yellow.

2. Touch the 30% PERCENT and swipe up or down to select the speed you want. Then touch SELECT. Select

2. To change the speed for just one mode while in use touch the PERCENT. 30% Then swipe up or down to select the speed you want. Touch SELECT. Select That speed will run for this preset only.

**3** ■ Touch SWIM WORKOUT icon again to turn OFF the pumps – the SWIM WORKOUT icon on the LCD screen will turn OFF.