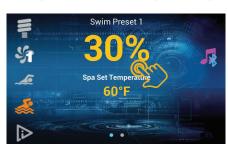

## **SWIM SPA / SWIM INSTRUCTIONS**

■ Touch the SWIM icon to turn the Variable Speed Swim pumps ON – the SWIM icon on the LCD screen will turn yellow.

2. Touch the 30% PERCENT and swipe up or down to select the speed you want. Then touch SELECT. Select