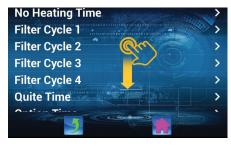

## **SWIM SPA / SWIM WORKOUT PROGRAMMING**

**1** To program SWIM WORKOUT, swipe to the left.

Select the TIMER 6 icon.

Swipe down.

Select SWIM WORKOUT.

2. Swipe up or down to select the PRESET #, DURATION and SPEED.