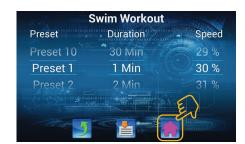

## **SWIM SPA / SWIM WORKOUT PROGRAMMING**

**1** To program SWIM WORKOUT, swipe to the left.

Select the TIMER 6 icon.

Swipe down.

Select SWIM WORKOUT.

2. Swipe up or down to select the PRESET #, DURATION and SPEED.

**3.** Select SAVE to save your settings.

4. Select HOME to return to the HOME screen and start your workout.