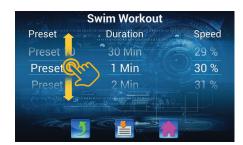

## **SWIM SPA / SWIM WORKOUT PROGRAMMING**

**1** To program SWIM WORKOUT, swipe to the left.

Select the TIMER 6 icon.

Swipe down.

Select SWIM WORKOUT.

2. Swipe up or down to select the PRESET #, DURATION and SPEED.

**3.** Select SAVE to save your settings.

4. Select HOME to return to the HOME screen and start your workout.