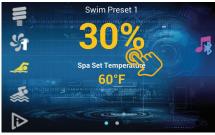

## **SWIM SPA / SWIM INSTRUCTIONS**

■ Touch the SWIM icon to turn the Variable Speed Swim pumps ON – the SWIM icon on the LCD screen will turn yellow.

2. Touch the 30% PERCENT and swipe up or down to select the speed you want. Then touch SELECT. Select

2. To change the speed for just one mode while in use touch the PERCENT. 30% Then swipe up or down to select the speed you want. Touch SELECT. Select That speed will run for this preset only.

**3** ■ Touch SWIM WORKOUT icon again to turn OFF the pumps – the SWIM WORKOUT icon on the LCD screen will turn OFF.