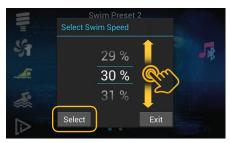

## **SWIM SPA / SWIM INSTRUCTIONS**

■ Touch the SWIM icon to turn the Variable Speed Swim pumps ON – the SWIM icon on the LCD screen will turn yellow.

2. Touch the 30% PERCENT and swipe up or down to select the speed you want. Then touch SELECT. Select

2. To change the speed for just one mode while in use touch the PERCENT. 30% Then swipe up or down to select the speed you want. Touch SELECT. Select That speed will run for this preset only.

**3** ■ Touch SWIM WORKOUT icon again to turn OFF the pumps – the SWIM WORKOUT icon on the LCD screen will turn OFF.