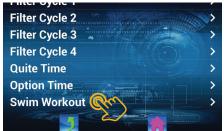

## **SWIM SPA / SWIM WORKOUT PROGRAMMING**

**1** To program SWIM WORKOUT, swipe to the left.

Select the TIMER 6 icon.

Swipe down.

Select SWIM WORKOUT.

2. Swipe up or down to select the PRESET #, DURATION and SPEED.