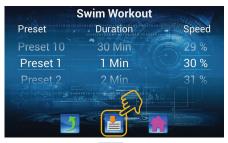

**3.** Select SAVE to save your settings.

4. Select HOME to return to the HOME screen and start your workout.