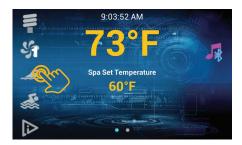

Touch the SWIM icon again to turn OFF the pump – the yellow SWIM icon on the LCD screen will turn OFF.