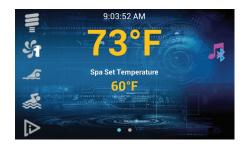

Touch the SWIM icon again to turn OFF the pump – the yellow SWIM icon on the LCD screen will turn OFF.