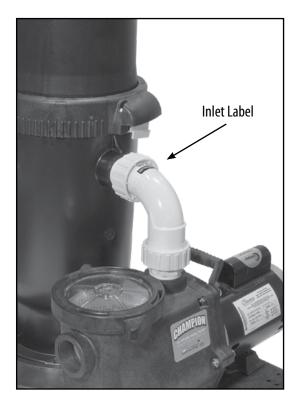

3. Finished installation should look like the picture in Figure 3. The Inlet label is on top and before the union going into the filter.

2. Make sure "rib" on gasket is seated into the slot on the manifold union assembly.