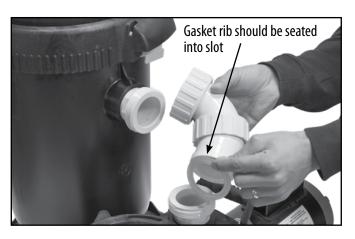

3. Finished installation should look like the picture in Figure 3. The Inlet label is on top and before the union going into the filter.

2. Make sure "rib" on gasket is seated into the slot on the manifold union assembly.