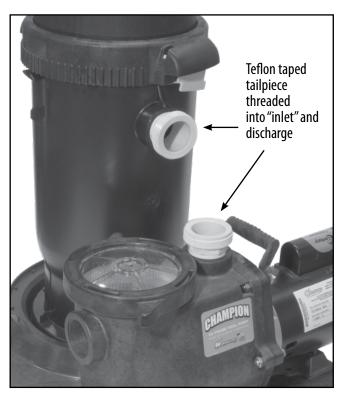

## **CHAMPION / PROCLEAN MANIFOLD INSTALLATION**

1. Install threaded union adapters on inlet to filter and discharge (top) of pump, using Teflon tape supplied. Use four wraps of the Teflon tape on adapter for proper seal.