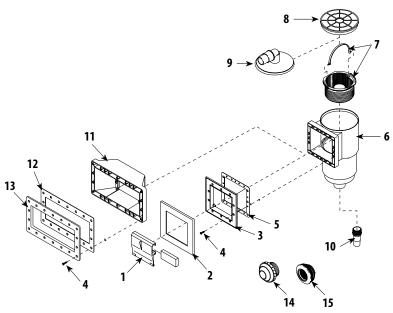

### **FLO-PRO II ABOVE GROUND SKIMMER REPLACEMENT PARTS**

11.30"

**FRONT** 

| Item | Part No. | Description                           | 9  | 519-3150  | Vacuum Plate - Front Access with 90° Elbow    |
|------|----------|---------------------------------------|----|-----------|-----------------------------------------------|
| 1    | 542-3060 | Weir Door with Foam - White           | 10 | 417-6140  | Hose Adapter - 1 ½" MPT x 1 ½" Hose           |
|      | 542-3067 | Weir Door with Foam - Gray            | 11 | N/A       | Body - Wide Mouth - White                     |
| 2    | 519-3090 | Trim Plate - ABS - White (optional)   |    | N/A       | Body - Wide Mouth - Gray                      |
|      | 519-3097 | Trim Plate - ABS - Gray (optional)    | 12 | 711-0070  | Wall Protection Gasket - Wide Mouth           |
| 3    | 519-3180 | Mounting Plate - Front Access -White  | 13 | 519-4110  | Mounting Plate - Wide Mouth - White           |
|      | 519-3187 | Mounting Plate - Front Access - Gray  |    | 519 -4117 | Mounting Plate - Wide Mouth - Gray            |
| 4    | 819-0006 | Screw - #12 x 1¼" PFH 18-8 Sms        | 14 | 400-1410E | Eyeball Fitting - 1" Eye - White              |
|      |          | (10 for Standard • 18 for Wide Mouth) |    | 400-1417E | Eyeball Fitting - 1" Eye - Gray               |
| 5    | 711-0060 | Wall Protection Gasket - Weir Body    | 15 | 400-9170  | Wall Fitting with Locknut and Gaskets - White |
| 6    | N/A      | Body                                  |    | 500-3020  | Winterizing Kit (optional)                    |
| 7    | 550-1030 | Basket - Assembly                     |    |           | •                                             |
| 8    | 519-3030 | Lid - Front Access - White            |    | 810-0111  | Instruction Sheet                             |