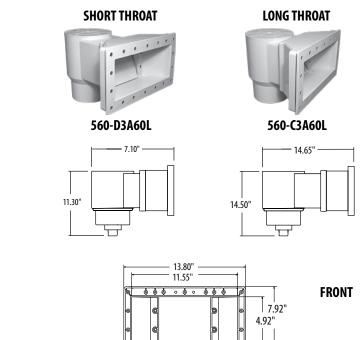

|  |  |  |  |  |
| Pool Wall                                             |           |                                                 |  |  |  |  |  |
| Liner                                                 |           |                                                 |  |  |  |  |  |
| <b>V</b>                                              |           |                                                 |  |  |  |  |  |
| $ \begin{array}{cccccccccccccccccccccccccccccccccccc$ |           |                                                 |  |  |  |  |  |

#### WARRANTY

For product registration visit: www.waterwayplastics.com. For Warranty questions or claims please contact point of purchase.





## **FLO-PRO II STANDARD MOUTH**

## **FLO-PRO II WIDE MOUTH**



7.10"



### **FLO-PRO II ABOVE GROUND SKIMMER REPLACEMENT PARTS**

11.30"

**FRONT** 



| Item | Part No. | Description                           | 9  | 519-3150  | Vacuum Plate - Front Access with 90° Elbow    |
|------|----------|---------------------------------------|----|-----------|-----------------------------------------------|
| 1    | 542-3060 | Weir Door with Foam - White           | 10 | 417-6140  | Hose Adapter - 1 ½" MPT x 1 ½" Hose           |
|      | 542-3067 | Weir Door with Foam - Gray            | 11 | N/A       | Body - Wide Mouth - White                     |
| 2    | 519-3090 | Trim Plate - ABS - White (optional)   |    | N/A       | Body - Wide Mouth - Gray                      |
|      | 519-3097 | Trim Plate - ABS - Gray (optional)    | 12 | 711-0070  | Wall Protection