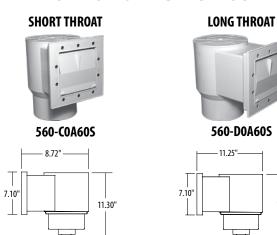

|  |  |  |  |  |
| Pool Wall                                             |           |                                                 |  |  |  |  |  |
| Liner                                                 |           |                                                 |  |  |  |  |  |
| <b>V</b>                                              |           |                                                 |  |  |  |  |  |
| $ \begin{array}{cccccccccccccccccccccccccccccccccccc$ |           |                                                 |  |  |  |  |  |

#### WARRANTY

For product registration visit: www.waterwayplastics.com. For Warranty questions or claims please contact point of purchase.





## **FLO-PRO II STANDARD MOUTH**

## **FLO-PRO II WIDE MOUTH**



7.10"



### **FLO-PRO II ABOVE GROUND SKIMMER REPLACEMENT PARTS**

11.30"

**FRONT** 



| Item | Part No. | Description                           | 9  | 519-3150  | Vacuum Plate - Front Access with 90° Elbow    |
|------|----------|---------------------------------------|----|-----------|-----------------------------------------------|
| 1    | 542-3060 | Weir Door with Foam - White           | 10 | 417-6140  | Hose Adapter - 1 ½" MPT x 1 ½" Hose           |
|      | 542-3067 | Weir Door with Foam - Gray            | 11 | N/A       | Body - Wide Mouth - White                     |
| 2    | 519-3090 | Trim Plate - ABS - White (optional)   |    | N/A       | Body - Wide Mouth - Gray                      |
|      | 519-3097 | Trim Plate - ABS - Gray (optional)    | 12 | 711-0070  | Wall P