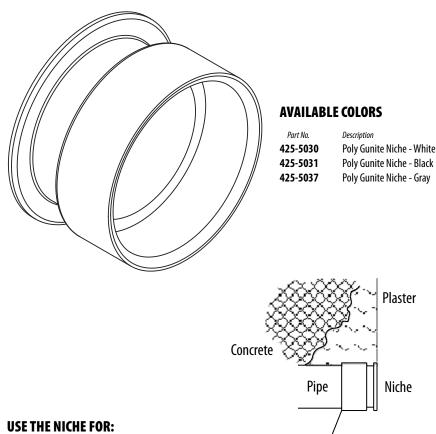

# **POLY GUNITE NICHE**

## • Sealing the fitting to keep water from going into the air line.

• Plaster the niche flush, which leaves a flat spot for the fitting to sit again.